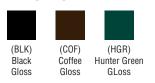

able (B-1022)
- Pre-drilled holes in bottom of the unit allow for in-ground mounting (anchor kit included)
- Made of over 30% recycled material and 100% post-consumer recyclable

| WR-10R                  |              |
|-------------------------|--------------|
| 10                      | Gallons      |
| 11.5"                   | Dia          |
| 23"                     | Height       |
| 14                      | Weight (Ibs) |
| Carton - 13"x 13" x 27" |              |

| WR-10R CVR              |              |
|-------------------------|--------------|
| 10                      | Gallons      |
| 11.5"                   | Dia          |
| 23"                     | Height       |
| 16                      | Weight (Ibs) |
| Carton - 13"x 13" x 27" |              |

## **FINISHES**