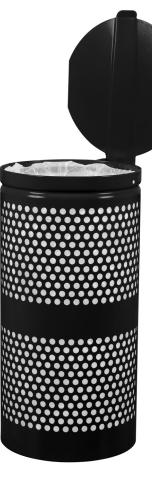

## LANDSCAPE SERIES WR-10R, WR-10R CVR

WR-10R CVR BLK

## Features and Benefits

- 10 gallon perforated Waste receptacle with or without a lid and includes retainer bands for bags
- Heavy-gauge steel with fully welded construction and bottom drainage holes to prevent water build-up
- Features EXL-COAT powder coat weather and UV-resistant finishes and cleans easily with a damp cloth
- Pre-drilled mounting holes in back of unit allow for mounting to poles, walls or fences (Hardware not included)
- Optional mounting bracket available (B-1022)
- Pre-drilled holes in bottom of the unit allow for in-ground mounting (anchor kit included)
- Made of over 30% recycled material and 100% post-consumer recyclable

| WR-10R CVR              |              |
|-------------------------|--------------|
| 10                      | Gallons      |
| 11.5"                   | Dia          |
| 23"                     | Height       |
| 16                      | Weight (Ibs) |
| Carton - 13"x 13" x 27" |              |