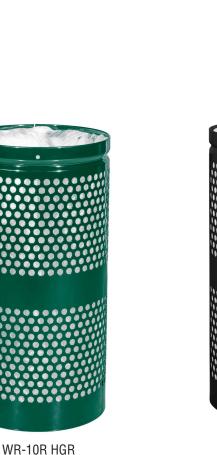

## LANDSCAPE SERIES WR-10R, WR-10R CVR

WR-10R CVR BLK

## Features and Benefits

- 10 gallon perforated Waste receptacle with or without a lid and includes retainer bands for bags
- Heavy-gauge steel with fully welded construction and bottom drainage holes to prevent water build-up
- Features EXL-COAT powder coat weather and UV-resistant finishes and cleans easily with a damp cloth
- Pre-drilled mounting holes in back of unit allow for mounting to poles, walls or fences (Hardware not included)
- Optional mounting bracket available (B-1022)
- Pre-drilled holes in bottom of the unit allow for in-ground mounting (anchor kit included)
- Made of over 30% recycled material and 100% post-consumer recyclable

| WR-10R                  |              |
|-------------------------|--------------|
| 10                      | Gallons      |
| 11.5"                   | Dia          |
| 23"                     | Height       |
| 14                      | Weight (Ibs) |
| Carton - 13"x 13" x 27" |              |