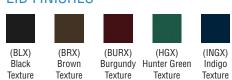

These unit will compliment any décor and the 45 gallon capacity will accommodate high traffic areas.

## Features and Benefits

- High capacity 45 gallon indoor Waste receptacle
- Comes with a brushed stainless steel body and fingerprint proof texture funnel top with a 12" opening
- Includes an LLDPE plastic liner with lift holes. The liner base resin meets UL94 flammability standard
- Four heavy-duty feet keep the bottom of this unit slightly off the ground
- Contains over 60% recycled material and 100% post consumer recyclable

| WR-2234F        |              |
|-----------------|--------------|
| 45              | Gallons      |
| 22"             | Dia          |
| 35"             | Height       |
| 64              | Weight (Ibs) |
| Ships on Pallet |              |

## LID FINISHES



## REPLACEMENT PARTS

35-2132-FG - 45 gal. Plastic Black Liner 21-027 PC FG - Funnel Top with 12" hole