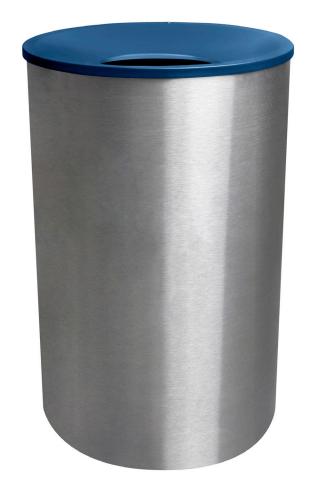

Premier Series of receptacles feature striking brushed stainless steel bodies with powder coated funnel tops. These unit will compliment any décor and the 45 gallon capacity will accommodate high traffic areas.

## Features and Benefits

- High capacity 45 gallon indoor Waste receptacle
- Comes with a brushed stainless steel body and fingerprint proof texture funnel top with a 12" opening
- Includes an LLDPE plastic liner with lift holes. The liner base resin meets UL94 flammability standard
- Four heavy-duty feet keep the bottom of this unit slightly off the ground
- Contains over 60% recycled material and 100% post consumer recyclable

| WR-2234F        |              |
|-----------------|--------------|
| 45              | Gallons      |
| 22"             | Dia          |
| 35"             | Height       |
| 64              | Weight (Ibs) |
| Ships on Pallet |              |