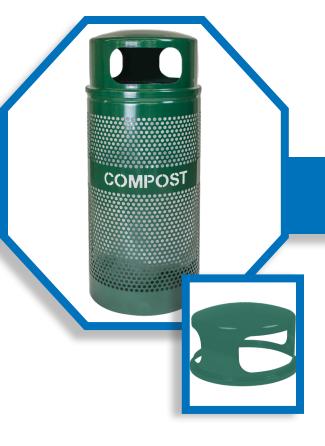

## LANDSCAPE SERIES

WR-34R DM COMPOST HGR

The WR-34R DM COMPOST HGR Landscape Waste Receptacle is a medium sized, durable unit built to withstand the elements.

Conveniently mount the unit on a pole or fence with Ex-Cell Kasier's pole-mounting kit (sold separately) or, use the included in-ground mounting kit to ensure the unit remains secure.

## **SPECIFICATIONS:**

- 34-gallon outdoor compost receptacle with aluminum dome top
- Body features laser cut COMPOST graphics on solid band
- Dome top has three oblong openings with NO decals
- Dome top is secured to unit with a plastic-coasted, steel security lanyard
- Unit includes steel retainer bands meant to hold liner bags in place
- Pre-drilled holes in bottom of unit allow for in-ground mounting (hardware included)
- Pre-drilled holes on back of unit allow for mounting to poles, fences, walls, etc. (hardware not included)
- Optional mounting bracket available for purchase (B-1022)
- Contains over 30% recycled materials & is 100% post-consumer recyclable

## **BODY FINISH**

Hunter Green Gloss (HGR)