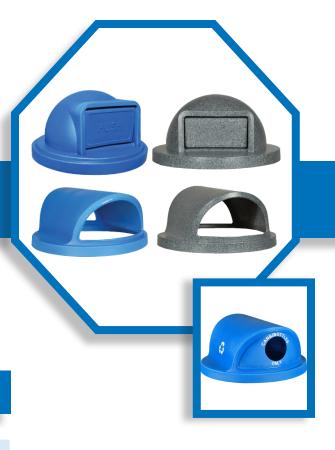

#### WR-55 LIDS, RC-55 LIDS

Looking for an outdoor receptacle lid? The Parks & Economy Series from Ex-Cell Kaiser includes three variations of dome top lids and is available in two unique colors.

Choose the perfect style for an existing receptacle, or browse our Arena 51 Series and choose a Parks & Economy Lid to top it off!

### **SPECIFICATIONS:**

- Dome lids fit on most 55-gallon receptacles
- Each item includes a security lanyard to attach lid to receptacle
- Lids in Granite (GR) are available in either a push door, pass through, or 5" circle CANS/BOTTLES ONLY
- Lids in Recycle Blue (RBL) are available in either a push door, pass through, or 5" circle CANS/BOTTLES ONLY