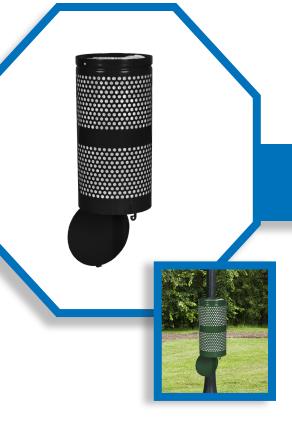

## LANDSCAPE SERIES

Help keep lightly trafficked outdoor areas clean with this compact, 10-gallon receptacle.

Easily mounted to a wall or pole, this unit helps keeps floor spaces open.

### **SPECIFICATIONS:**

- 10-gallon perforated outdoor waste receptacle
- Unit includes a hinged drop-bottom for easy emptying
- Welded bracket on back of unit for permanent mounting to a wall, pole, etc.
- Pre-drilled holes on back of unit allows for wall or pole mounting (hardware not included)
- Features weather and UV-resistant finish that cleans easily with a damp cloth
- Contains over 30% recycled materials & is 100% post-consumer recyclable

## **APPLICATIONS:**

- Parks/Park Districts
- Schools/Universities
- Office Building Entrances
- Stadiums
- Public Pools

As a result of our commitment to continuous improvements, occasionally minor changes may be made to our products without advance notice. Such changes are minor and have no effect on the form, fit and function of a product but may result in a minor cosmetic difference. Ex-Cell Kaiser will never mix any products that may have modifications within a single order. Our website will always reflect the most current product image.