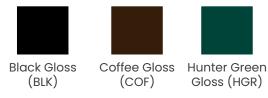

# EX-CELL KAISER

## LANDSCAPE SERIES

Help keep lightly trafficked outdoor areas clean with this compact, 10-gallon receptacle.

Easily mounted to a wall or pole, this unit helps keeps floor spaces open.

### **SPECIFICATIONS:**

- 10-gallon perforated outdoor waste receptacle
- Unit includes a hinged drop-bottom for easy emptying
- Welded bracket on back of unit for permanent mounting to a wall, pole, etc.
- Pre-drilled holes on back of unit allows for wall or pole mounting (hardware not included)
- Features weather and UV-resistant finish that cleans easily with a damp cloth
- Contains over 30% recycled materials & is 100% post-consumer recyclable



#### **BODY FINISHES**





## **APPLICATIONS:**

- Parks/Park Districts
- Schools/Universities
- Office Building Entrances
- Stadiums
- Public Pools

As a result of our commitment to continuous improvements, occasionally minor changes may be made to our products without advance notice. Such changes are minor and have no effect on the form, fit and function of a product but may result in a minor cosmetic difference. Ex-Cell Kaiser will never mix any products that may have modifications within a single order. Our website will always reflect the most current product image.

#### ©2023 Ex-Cell Kaiser, LLC | ex-cell.com | service@ex-cell.com | (847) 451-0451

| WR690                    |              |
|--------------------------|--------------|
| 10                       | Gallons      |
| 11.5″                    |