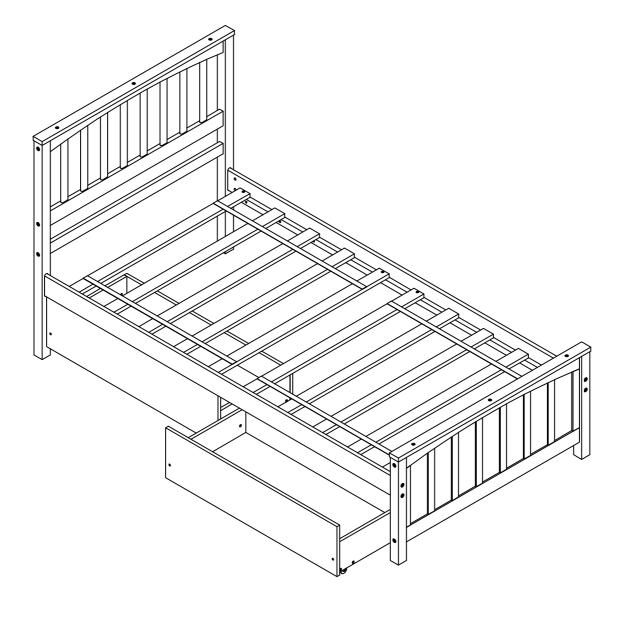

# **ASSEMBLY INSTRUCTIONS**

### **BED WITH DRAWER**



WF195105

## **Detail View**



#### **Part List**



#### **Hardware List**

| 1