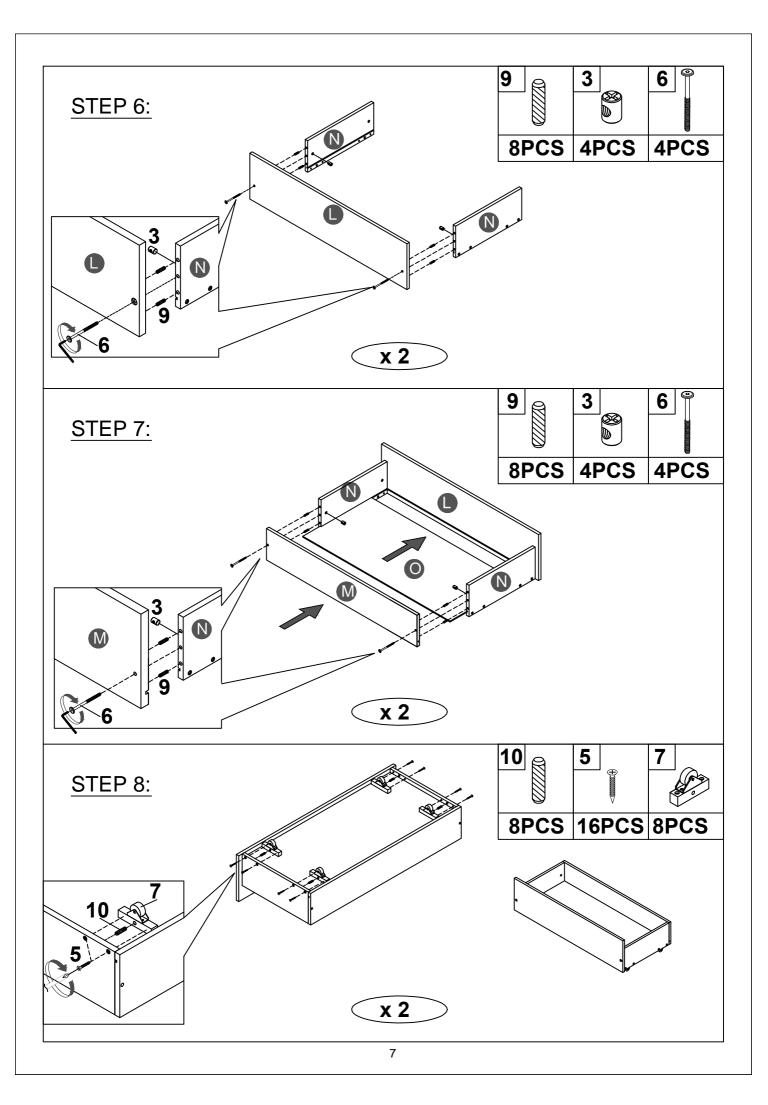

| Allen key (1pc)            |                              |

ASSEMBLY TOOLS REQUIRED ( NOT INCLUDED )





PLEASE BE CAREFUL DO NOT DAMAGE THE HOLE POSITION WHEN YOU USE POWER TOOLS!









Push Drawer under the bottom of Twin Bed.