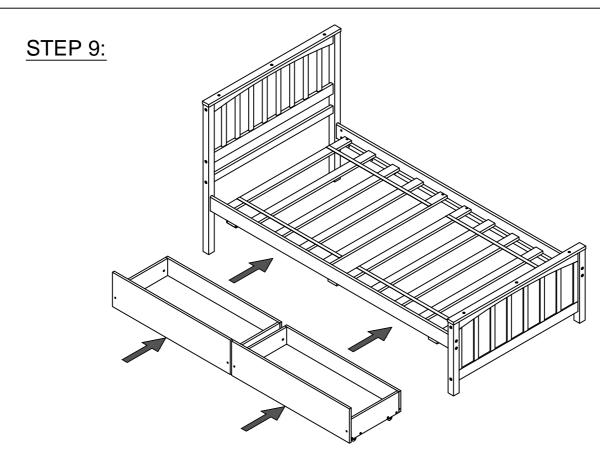

ASSEMBLY TOOLS REQUIRED ( NOT INCLUDED )

PLEASE BE CAREFUL DO NOT DAMAGE THE HOLE POSITION WHEN YOU USE POWER TOOLS!

Push Drawer under the bottom of Twin Bed.