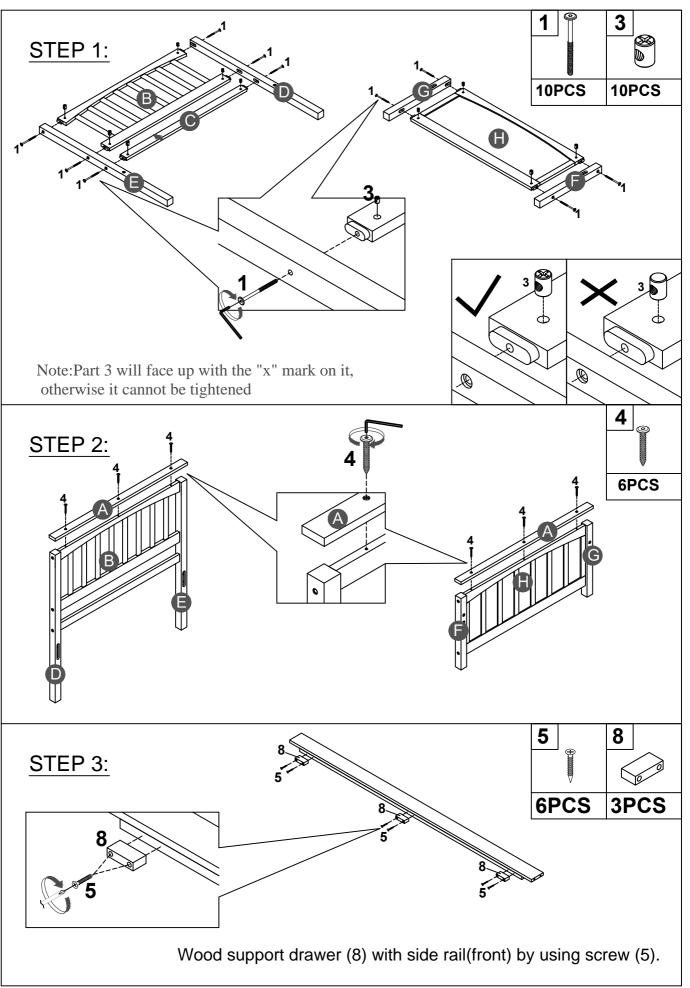

| Allen key (1pc)            |                              |

ASSEMBLY TOOLS REQUIRED ( NOT INCLUDED )





PLEASE BE CAREFUL DO NOT DAMAGE THE HOLE POSITION WHEN YOU USE POWER TOOLS!









Push Drawer under the bottom of Twin Bed.