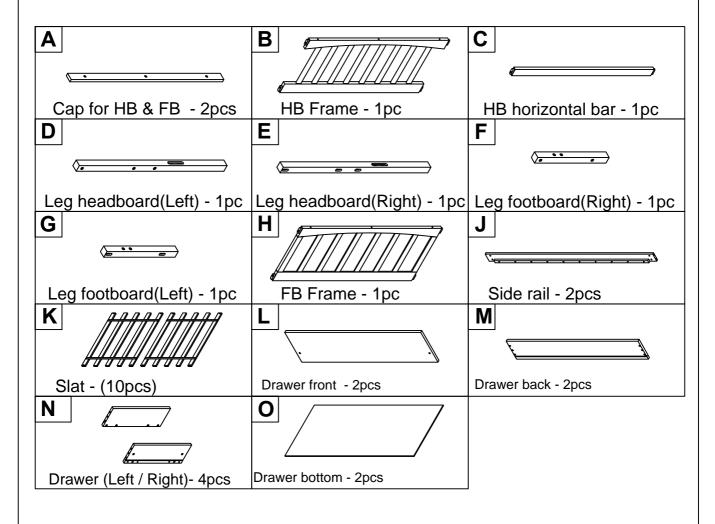

# **ASSEMBLY INSTRUCTIONS**

### **BED WITH DRAWER**



WF195105

## **Detail View**



#### **Part List**



#### **Hardware List**

| 1