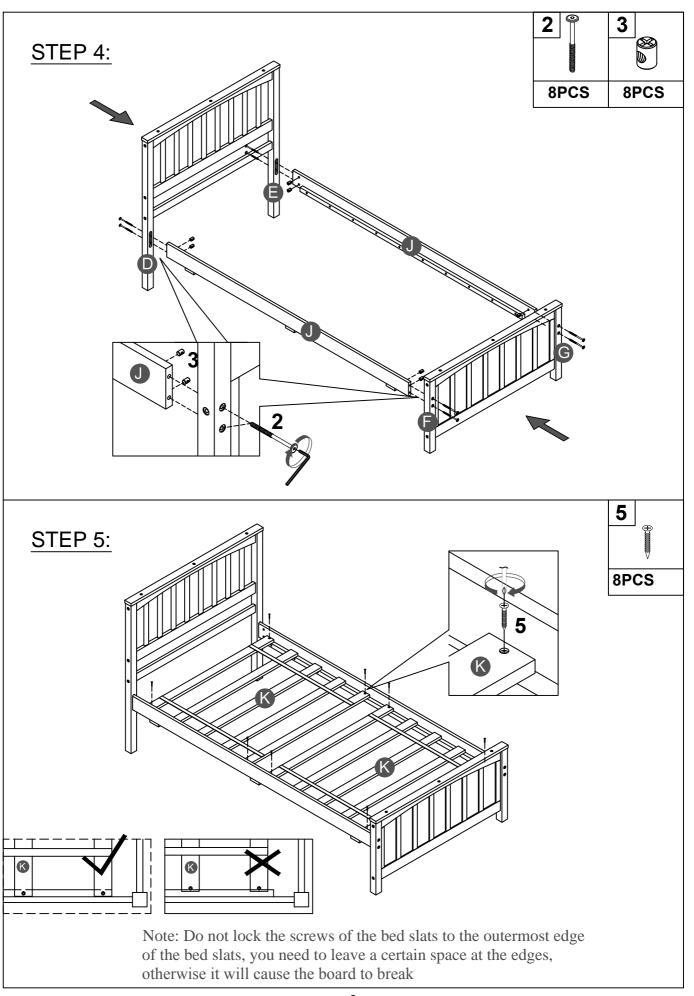

| Allen key (1pc)            |                              |

ASSEMBLY TOOLS REQUIRED ( NOT INCLUDED )





PLEASE BE CAREFUL DO NOT DAMAGE THE HOLE POSITION WHEN YOU USE POWER TOOLS!









Push Drawer under the bottom of Twin Bed.