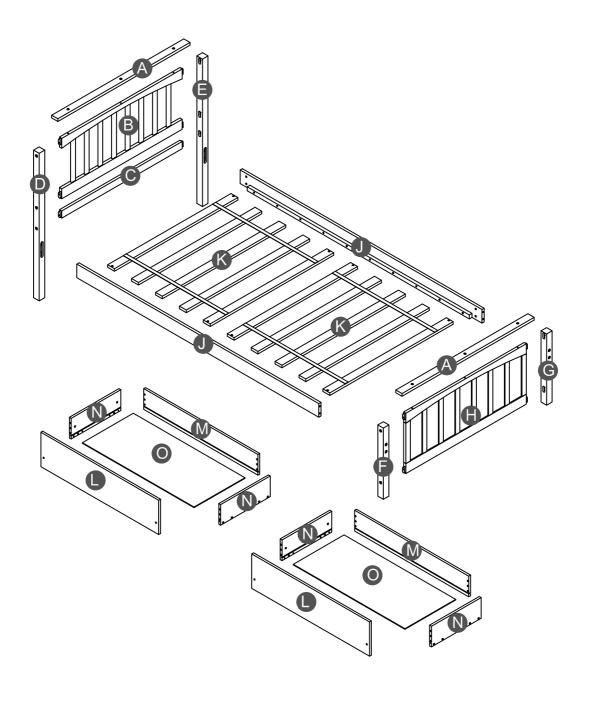

# **ASSEMBLY INSTRUCTIONS**

### **BED WITH DRAWER**



WF195105

## **Detail View**



#### **Part List**



#### **Hardware List**

| 1