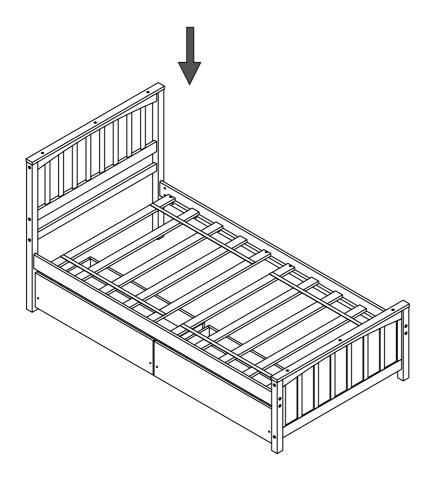

ASSEMBLY TOOLS REQUIRED ( NOT INCLUDED )

PLEASE BE CAREFUL DO NOT DAMAGE THE HOLE POSITION WHEN YOU USE POWER TOOLS!

Push Drawer under the bottom of Twin Bed.