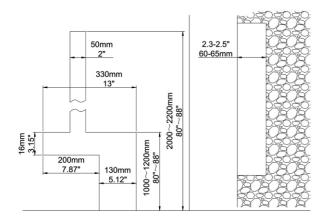

1. Dig pipe grooves for pre-burrying pipes.

2.Install the main body, water inlet and outlet pipes.

3.install the main body cover plate