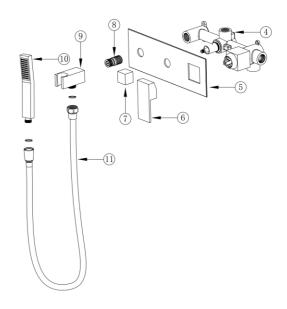

## **BEFORE INSTALLATION**

| NO. | Item                | Qty |
|-----|---------------------|-----|
| 1   | Shower arm          | 1   |
| 2   | washer              | 3   |
| 3   | Rain shower head    | 1   |
| 4   | Main body           | 1   |
| 5   | Cover plate         | 1   |
| 6   | Handle              | 1   |
| 7   | Diverter            | 1   |
| 8   | Thread              | 1   |
| 9   | Hand shower bracket | 1   |
| 10  | Hand shower         | 1   |
| 11  | Shower hose         | 1   |

1. Dig pipe grooves for pre-burrying pipes.

2.Install the main body, water inlet and outlet pipes.

3.install the main body cover plate

### **INSTALLATION STEPS**

4. Install hand shower bracket.
(wrap the PTFE tape on the thread)

5. Install diverter

6. Install handle.