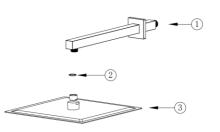

## **BEFORE INSTALLATION**

| NO. | Item                | Qty |
|-----|---------------------|-----|
| 1   | Shower arm          | 1   |
| 2   | washer              | 3   |
| 3   | Rain shower head    | 1   |
| 4   | Main body           | 1   |
| 5   | Cover plate         | 1   |
| 6   | Handle              | 1   |
| 7   | Diverter            | 1   |
| 8   | Thread              | 1   |
| 9   | Hand shower bracket | 1   |
| 10  | Hand shower         | 1   |
| 11  | Shower hose         | 1   |

#### Check accesories

Standard List of Accessories:

When you open the product packaing, please check whether the objects in it are consistent with the main body and accessouries you purchased. If there is any inconsistency, please contact our company or our distributor.