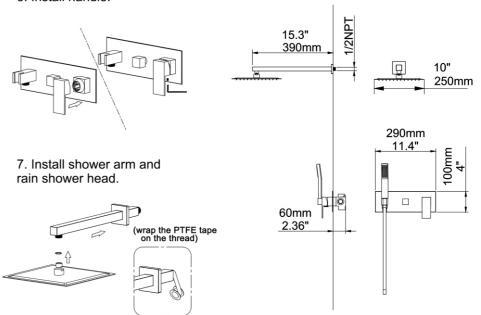

### **INSTALLATION STEPS**

4. Install hand shower bracket.
(wrap the PTFE tape on the thread)

5. Install diverter

6. Install handle.