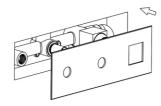

1. Dig pipe grooves for pre-burrying pipes.

2.Install the main body, water inlet and outlet pipes.

3.install the main body cover plate

### **INSTALLATION STEPS**

4. Install hand shower bracket.
(wrap the PTFE tape on the thread)

5. Install diverter

6. Install handle.