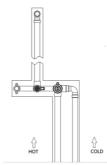

### **INSTALLATION STEPS**

4. Install hand shower bracket.
(wrap the PTFE tape on the thread)

5. Install diverter

6. Install handle.