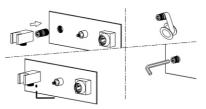

1. Dig pipe grooves for pre-burrying pipes.

2.Install the main body, water inlet and outlet pipes.

3.install the main body cover plate

### **INSTALLATION STEPS**

4. Install hand shower bracket.
(wrap the PTFE tape on the thread)

5. Install diverter

6. Install handle.