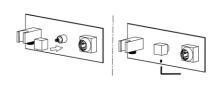

### **INSTALLATION STEPS**

4. Install hand shower bracket.
(wrap the PTFE tape on the thread)

5. Install diverter

6. Install handle.