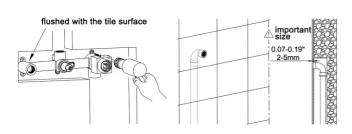

### **INSTALLATION STEPS**

4. Install hand shower bracket.
(wrap the PTFE tape on the thread)

5. Install diverter

6. Install handle.