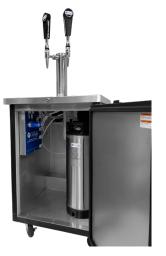

# **iN2-DD2P** ProFusion Beverage Dispensing System

## **Specifications**

- Two tap, air cooled, column tower with stainless steel faucets
- 24"W x 30.125"D x 49.25"H\*
- \*\* Actual height varies depending on tap handle style
- Weight: 174 lbs
- iN2-2P Injector, two product device
- $N_2$  primary regulator
- Available with premix tank quick connect couplers or with D style keg coupler.

# N<sub>2</sub> and CO<sub>2</sub> Beverages on Tap

- Plug and play; factory assembled system.
- The ProFusion system uses one cold keg of cold brew coffee, tea or your craft beverage of choice and dispenses two different style beverages from a single keg.
- Nitrogenated or lightly carbonated, and Still Beverage on Tap.
- Simple set-up: one keg connection and one gas connection.
- ProFusion Injector equipped with two secondary regulators, feeding both the keg and injector.
- Built in stainless steel particulate filter, 50 micron, washable and reusable.
- Optional custom tap handles available.