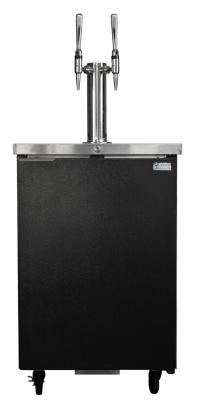

# **iN2-DD2P** ProFusion Beverage Dispensing System

## **Specifications**

- Two tap, air cooled, column tower with stainless steel faucets
- 24"W x 30.125"D x 49.25"H\*
- \*\* Actual height varies depending on tap handle style
- Weight: 174 lbs
- iN2-2P Injector, two product device
- $N_2$  primary regulator
- Available with premix tank quick connect couplers or with D style keg coupler.