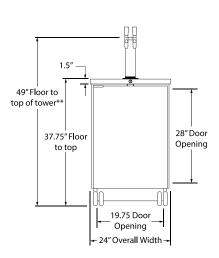

## **Specifications**

- Two tap, air cooled, column tower with stainless steel faucets
- 24"W x 30.125"D x 49.25"H\*
- \*\* Actual height varies depending on tap handle style
- Weight: 174 lbs
- iN2-2P Injector, two product device
- $N_2$  primary regulator
- Available with premix tank quick connect couplers or with D style keg coupler.