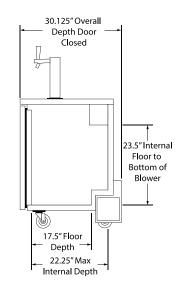

## **Specifications**

- Two tap, air cooled, column tower with stainless steel faucets
- 24"W x 30.125"D x 49.25"H\*
- \*\* Actual height varies depending on tap handle style
- Weight: 174 lbs
- iN2-2P Injector, two product device
- $N_2$  primary regulator
- Available with premix tank quick connect couplers or with D style keg coupler.