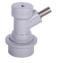

#### □ iN2-DD2P-P

iN2 direct draw cooler system, two product tap, two premix tank connections (gas and liquid).

Gas Ball Lock

Liquid Ball Lock

□ iN2-DD2P-D iN2 direct draw cooler system, two product tap, one D style keg connector