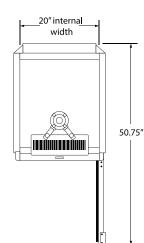

## **Specifications**

- Two tap, air cooled, column tower with stainless steel faucets
- 24"W x 30.125"D x 49.25"H\*
- \*\* Actual height varies depending on tap handle style
- Weight: 174 lbs
- iN2-2P Injector, two product device
- $N_2$  primary regulator
- Available with premix tank quick connect couplers or with D style keg coupler.