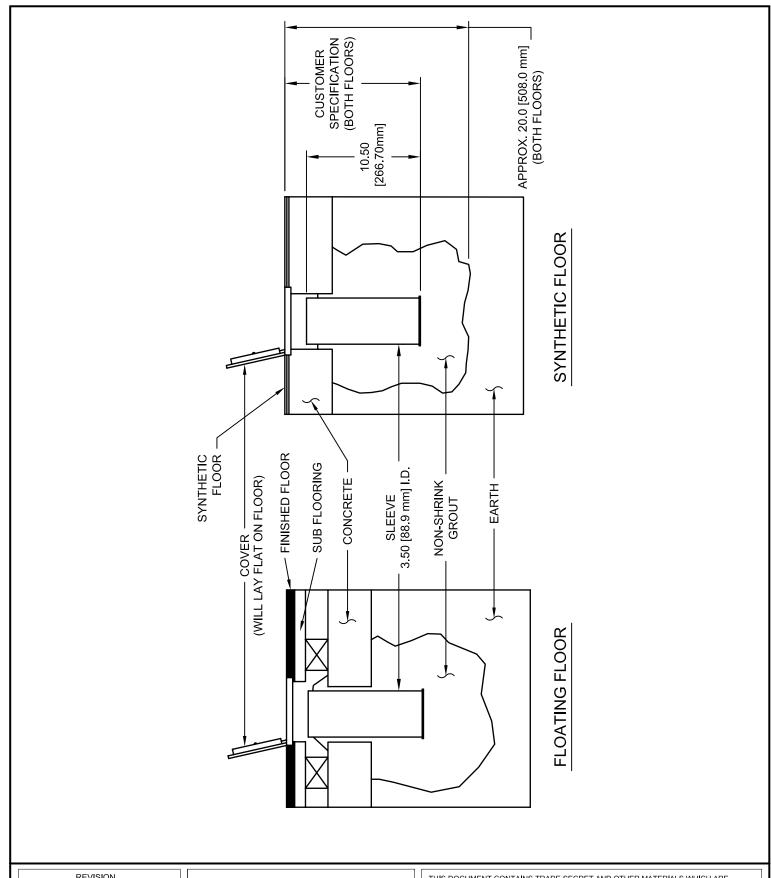

## MODEL 6400 VOLLEYBALL 3.5" DIA. FLOOR SLEEVE

Floor sleeve shall be constructed of steel and shall be up to 10-1/2" long. Inside diameter of sleeve shall be 3-1/2". Sleeve is designed to work with both floating and non-floating synthetic floors.