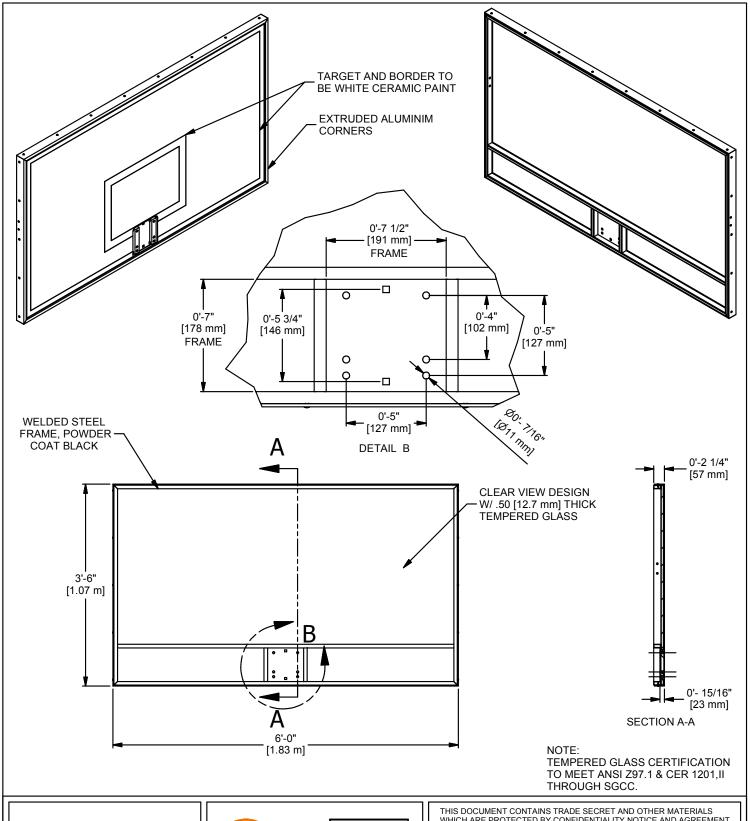

## 72" X 42" X 1/2" GLASS BACKBOARD HH

| ı |                                                               |       |        |               |          |             |     |
|---|---------------------------------------------------------------|-------|--------|---------------|----------|-------------|-----|
| l | DRAWN CROSBY                                                  |       |        | DATE 7/6/2016 |          | DATE ISSUED |     |
| l | APPROVED                                                      |       |        | DAT           |          |             |     |
| l | FILE LOC. Q:\Inventor Files\Specification Files\07_Backboards |       |        |               |          |             |     |
| ı | SIZE                                                          | SCALE | SHT. N | 10.           | PART NO. |             | REV |

1 OF 1

BB72G50HH