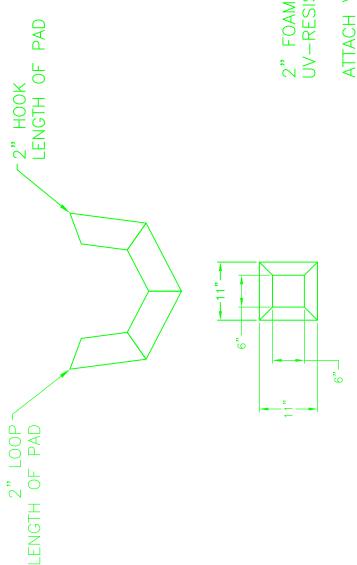

2" FOAM COVERED IN UV-RESISTATN VINYL.

ATTACH VIA HOOK AND LOOP STYLE FASTENERS THAT ARE 2" WIDE

FIT POLE SIZE SQUARE 6".

AVAILABLE IN BLACK ONLY.

| REVISION |      |    |  |  |  |  |  |  |  |
|----------|------|----|--|--|--|--|--|--|--|
| REV.     | DATE | BY |  |  |  |  |  |  |  |
| _        | -    | _  |  |  |  |  |  |  |  |
|          |      |    |  |  |  |  |  |  |  |
|          |      |    |  |  |  |  |  |  |  |
|          |      |    |  |  |  |  |  |  |  |
|          |      |    |  |  |  |  |  |  |  |
|          |      |    |  |  |  |  |  |  |  |
|          |      |    |  |  |  |  |  |  |  |

## **BP6SQ**

| The fitted base pad for 6" square outdoor posts is BP6SQ. Pad will be composed of 2               | 2"   |
|---------------------------------------------------------------------------------------------------|------|
| thick Polyurethane closed cell foam. Padding encased in 18oz UV protected vinyl. This allows foam | ı to |
| not retain water and allow long life of pad without discoloration over time.                      |      |

Available in only black.