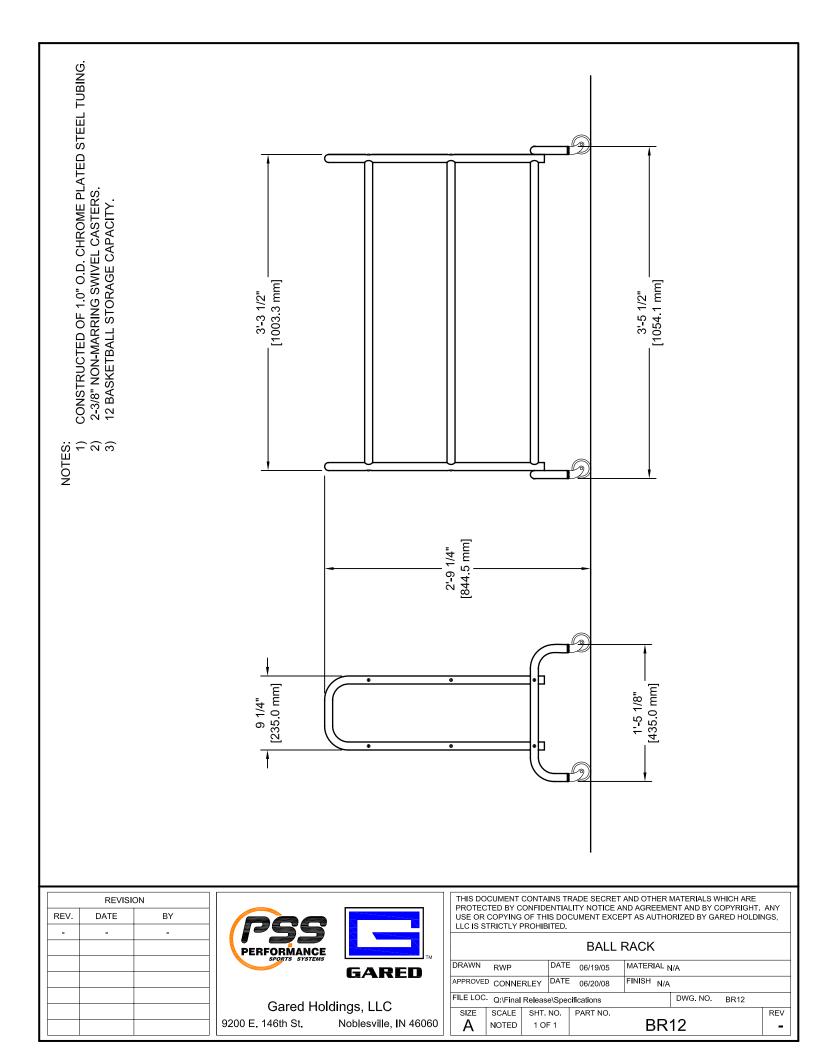

## MODEL BR12

## **BALL RACK – 12 BALL CAPACITY**

Ball rack shall be constructed of 1.0" [25.4 mm] O.D. x 18 gauge (0.049") [1.25 mm] wall steel tubing. Tubing shall be chrome plated to provide a bright appearance and protection from rust. Ball rack shall be equipped with four non-marking swivel casters for use on hardwood or synthetic floors.

Capacity of the rack shall be 12 standard size basketballs.

Overall size shall be 39 <sup>3</sup>/<sub>4</sub>" [1010 mm] H x 14" [356 mm] W x 41" [1041 mm] L

Subject to design change and current manufacturing practices. Revised April 4, 2008 ©2008 Gared Holdings, LLC