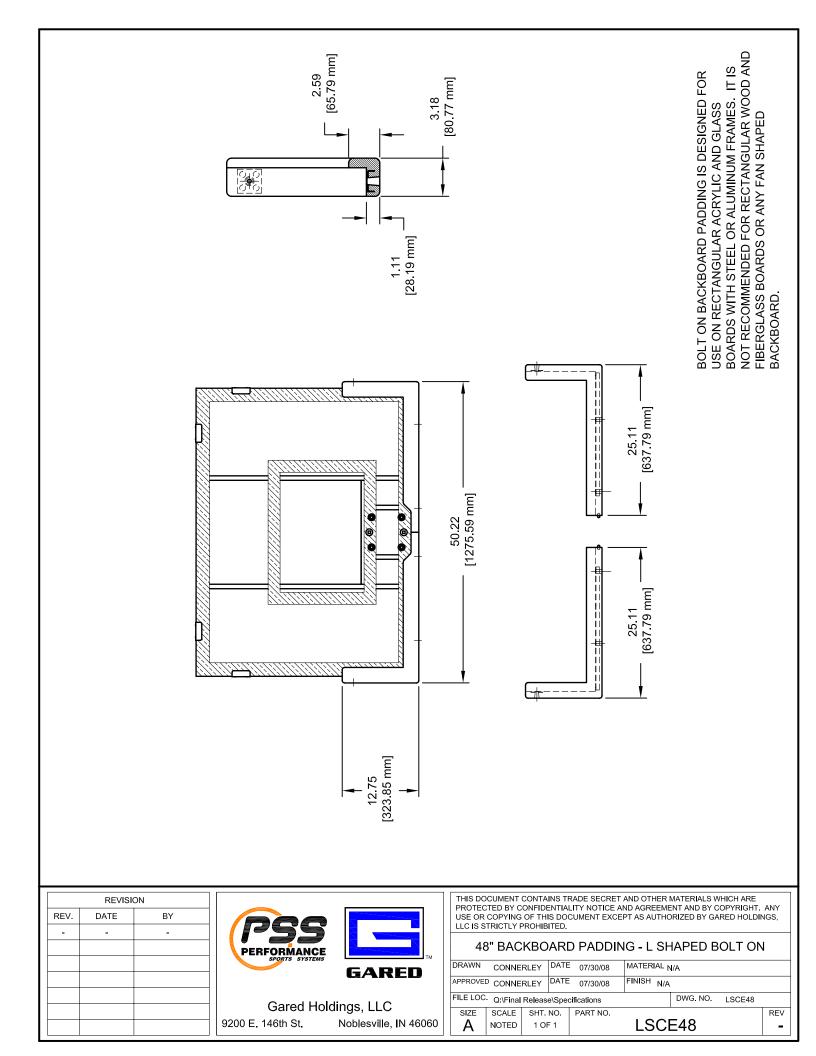

## MODEL LSCE48 MOLDED CUSHION EDGE

## APPLICATION

The backboard padding is 1 1/8" thick, urethane foam that protects the players while the skin molding process protects the padding. Each half is 24" long and allows for 12" to run up the side of the rectangular backboard. Each half is "L" shaped and molded in right hand and left hand sections. Half sections bolt to all 48" acrylic backboards that have a width of 2". Recommended for use on all outdoor acrylic 48" backboards.

Mounting hardware is included.

Available in Black only.

Subject to design change and current manufacturing practices. Revised April 4, 2008 ©2008 Gared Holdings, LLC