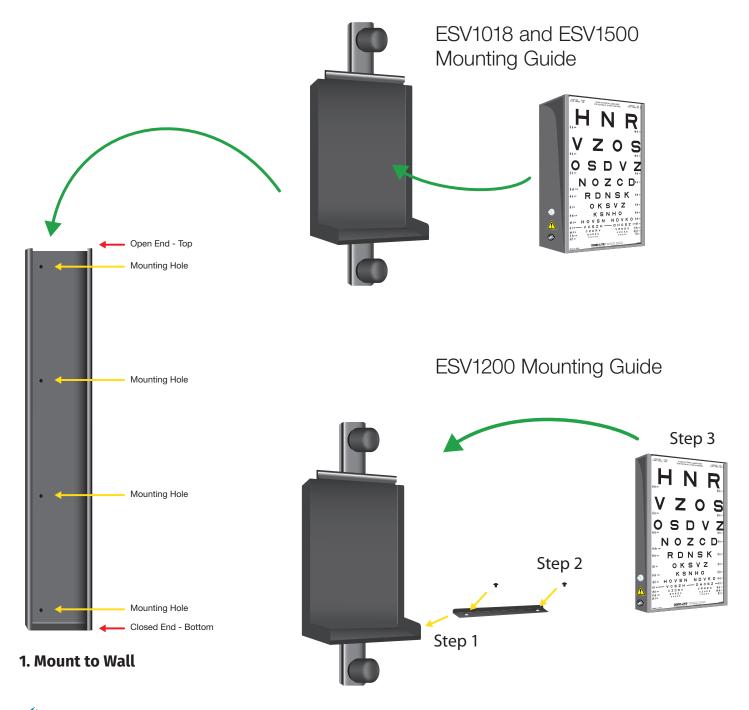

## Adjustable Wall Mount for ESV1500 and ESV1018 Illuminated Cabinets

Part Number: 706100 (used to ESV1500), 706000 (used for ESV1018)

- Attach wall mount track, closed end down approximately 2.5 ft (.8 m) from floor. Wall mount track must be secured into wall studs or to the wall using 50 lbs wall anchors. Note: mounting screws are not provided.
- 2. Slide adjustable plate onto wall mount track and tighten knobs to desired height.
- 3. Slide back of illuminated cabinet underneath lip on adjustable plate to secure.

Note: If mounting the ESV1200 Illuminated Cabinet, install bracket first before placing cabinet in mount.