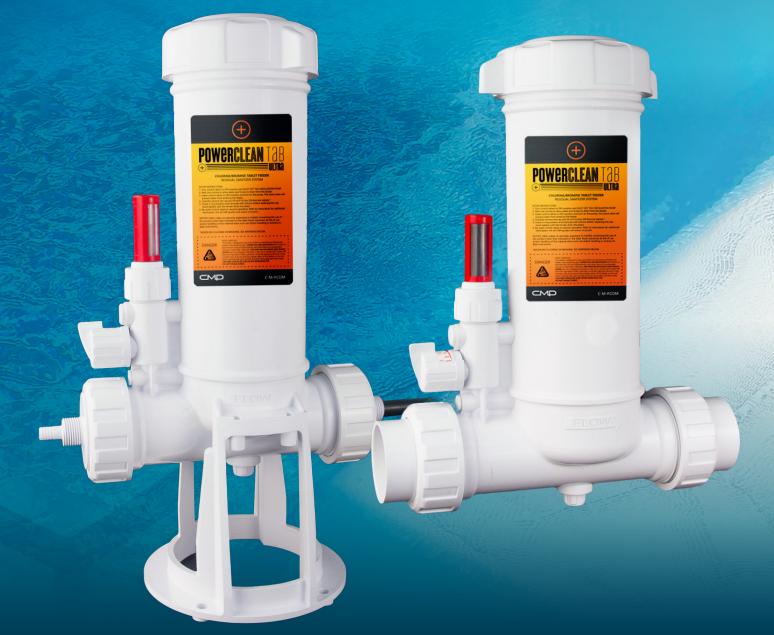

# POWERCLEAN® TAB ULTRA CHEMICAL FEEDERS

Powerclean® Tab Ultra is the premier CMP line of high-quality pool chemical feeders for In Ground and Above Ground pools. Powerclean Tab Ultra feeders include advanced features like 100% Shut-Off, a built-in Flow Indicator and an available clear glass lid.

### **STANDARD FEATURES**

- Treats Pools from 5,000-50,000 Gallons
- All Piping is Inside the Unit to Eliminate Leaks
- Holds Twelve 3" Tablets or 5lbs of 1" Tablets
- Clear Lid Option for Easy Service\*
- Glass Lid Option for Best Quality (FIG 1)
- Superior 100% Shut-Off Dial
- Built-In Flow Indicator for Easy Adjustment
- Bottom Drain Plug
- 1.5" and 2" Unions for Quick Disconnect
- VS Models for Variable Speed Pump

#### **OFF-LINE FEATURES**

- Installs Easily Onto Existing Equipment
- Larger Feed Hose Than Comparable Brands
- Includes Base, Two Mounting Brackets and Tubing plus 3/4" Fittings for Hard Plumbing Installation