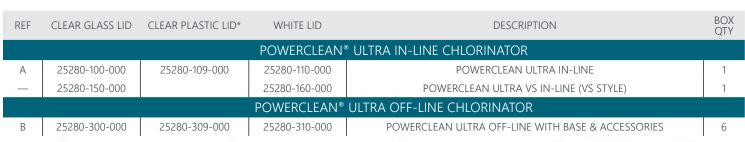

ow Indicator for Easy Adjustment
- Bottom Drain Plug
- 1.5" and 2" Unions for Quick Disconnect
- VS Models for Variable Speed Pump

#### **OFF-LINE FEATURES**

- Installs Easily Onto Existing Equipment
- Larger Feed Hose Than Comparable Brands
- Includes Base, Two Mounting Brackets and Tubing plus 3/4" Fittings for Hard Plumbing Installation

The complete Powerclean Tab brand line of chemical feeders also includes the budget-minded Powerclean Tab Econ, the Above Ground focused Powerclean Tab Mini and the over-sized Powerclean Tab Max (holds up to 40lb). There is a Powerclean designed for every residential pool.

Λ

WARNING: NEVER MIX CHLORINE AND BROMINE. ALWAYS FOLLOW ALL SAFETY GUIDELINES INCLUDED IN PRODUCT INSTRUCTIONS.

\*clear plastic lids will cloud over time

# **ORDERING GUIDE**



FIGURE 1



## POOL | SPA | BATH CS@c-m-p.com | www.c-m-p.com

©2021 CMP, ALL RIGHTS RESERVED 10000-300-285 0521ab