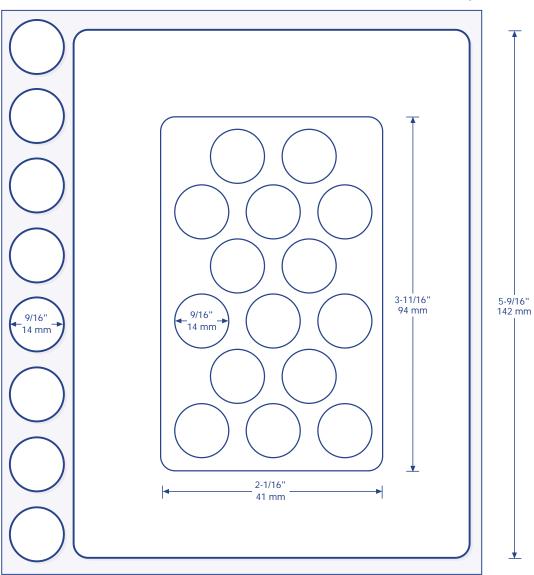

C ATEGORY
Electrical Box Trim Caps

MODEL NAME

QTY. SHEET CONFIG.

1 Electrical Box Trim Cap 23 9/16" (14 mm) Fastcaps

#### E1 APPLICATION

Finishing cap for electrical boxes

Product shown here at actual size.

### APPLICATIONS

Designed to trim the cut out for a standard plastic 2-1/4" x 3-3/4" electrical box, Fastcap's Electrical Box Trim Cap provides the installer with a dramatically improved means of covering the cut outs for Electrical Box installation. The Electrical Box Trim Cap not only trims the rough or misaligned cut outs, but also provides for an air seal around the box to the cut out.