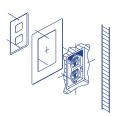

#### E1 APPLICATION

Finishing cap for electrical boxes

Product shown here at actual size.

### APPLICATIONS

Designed to trim the cut out for a standard plastic 2-1/4" x 3-3/4" electrical box, Fastcap's Electrical Box Trim Cap provides the installer with a dramatically improved means of covering the cut outs for Electrical Box installation. The Electrical Box Trim Cap not only trims the rough or misaligned cut outs, but also provides for an air seal around the box to the cut out.