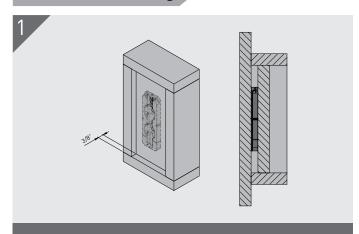

# **Set-Back Mounting**

Setting back the mounting face of either the Hook (as shown) or Key by 3/8" results in a concealed joint without the need to cut rebates.