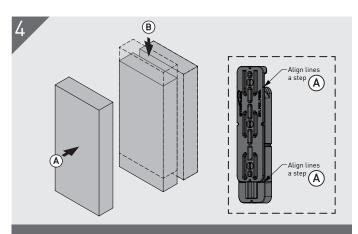

Assembly the joint remembering the Pro 23 only needs to travel 1 pitch for full engagement. Alignment lines are deigned into the parts to help with assembly.

# Flush Mounting

Mark center lines, vertical and horizontal, on both substrates. Flush mounting requires no additional preparation. Line the notches in each component (Hook shown here) with the center lines. Mark-Out Template can also be used.