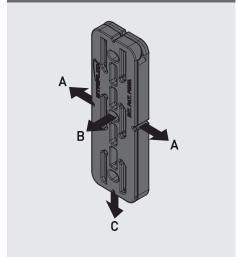

# **Load Direction**

Striplox 2/30 Walker Street, Tennyson Brisbane QLD 4105, Australia

+61 7 3392 6172 striplox@joinlox.com Proudly Australian Designed, Owned and Manufactured

# **Load Capacity**

| Direction | Indic. Load Capacity |
|-----------|----------------------|
| А         | 242 lb               |
| В         | 209 lb               |
| С         | 352 lb               |

- Tested using particle board and fixed with screws.
- Ensure sufficient screw embedment in substrate.