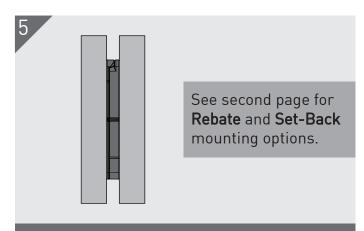

# **Rebate Mounting**

**Part Rebate** - each substrate mounting face is rebating as shown. Ensure sufficient screw embedment in substrate.

**Full Rebate** - 1 of the substrate mounting faces is rebating the full depth as shown. Ensure sufficient screw embedment in substrate.

# **Set-Back Mounting**

Setting back the mounting face of either the Hook (as shown) or Key by 3/8" results in a concealed joint without the need to cut rebates.