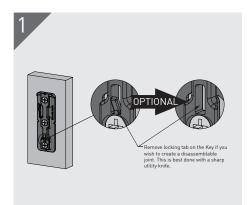

# How it works

#### Installation

Attach both components of the Pro 23 to the desired substrates. Remove locking tab if required.