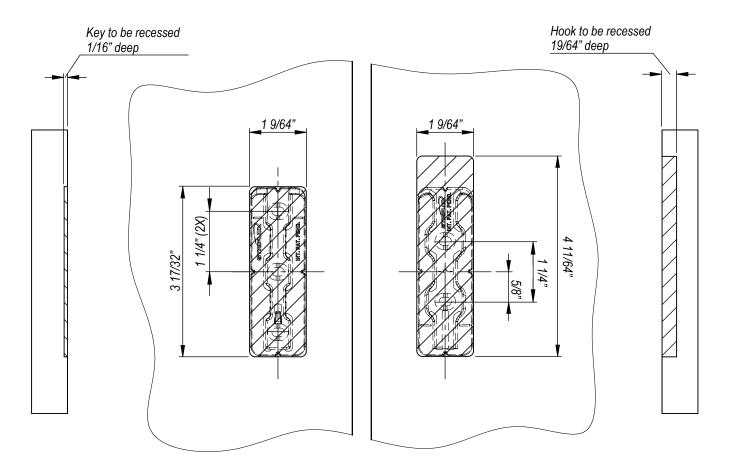

# Flush Mounting

Mark center lines, vertical and horizontal, on both substrates. Flush mounting requires no additional preparation. Line the notches in each component (Hook shown here) with the center lines. Mark-Out Template can also be used.

# **Rebate Mounting**

**Part Rebate** - each substrate mounting face is rebating as shown. Ensure sufficient screw embedment in substrate.

**Full Rebate** - 1 of the substrate mounting faces is rebating the full depth as shown. Ensure sufficient screw embedment in substrate.

# **Set-Back Mounting**

Setting back the mounting face of either the Hook (as shown) or Key by 3/8" results in a concealed joint without the need to cut rebates.

# **Mounting Dimensions**