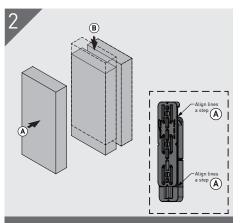

### **Assembly**

Both components of Pro 23 self align and slide to lock into place. Due to the unique design, the components only need to travel one pitch for full engagement.

Assembly the joint remembering the Pro 23 only needs to travel 1 pitch for full engagement. Alignment lines are deigned into the parts to help with assembly.