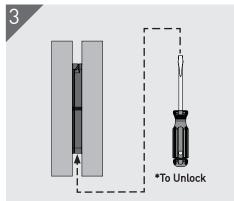

### Completion

Complete the installation according to the desired application.

To unlock insert a small screwdriver to release locking tab.