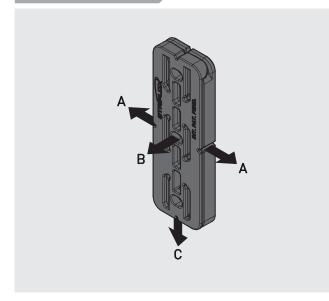

# **Specifications**

| Material: High Strength Reinforced Nylon                                                                                                          | Direction | Indic. Load Capacity |
|---------------------------------------------------------------------------------------------------------------------------------------------------|-----------|----------------------|
| Colour: Black Fixing: 8G Screws (5x) or Glue *Ensure sufficient screw embedment in substrate. *Tested using Particle Board and fixed with screws. | А         | 242 lb               |
|                                                                                                                                                   | В         | 209 lb               |
|                                                                                                                                                   | С         | 352 lb               |

# **Load Capacity**

| Direction | Indic. Load Capacity |
|-----------|----------------------|
| А         | 242 lb               |
| В         | 209 lb               |
| С         | 352 lb               |