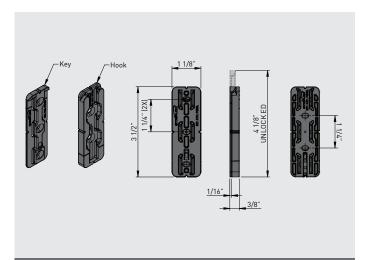

# Installation Guide Pro 23 - US

| Material      | High Strength Reinforced Nylon |
|---------------|--------------------------------|
| Colour        | Black                          |
| Fixing Method | 8G Screws (5x) or Glue         |

# Mounting Data Sheet - US Version All dimension in inches

**General Dimensions** 

| Material      | High Strength Reinforced Nylon |
|---------------|--------------------------------|
| Colour        | Black                          |
| Fixing Method | 8g Screws or Glue              |