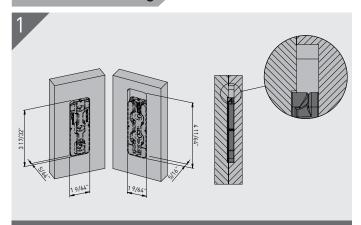

# Mounting Data Sheet - US Version All dimension in inches

**General Dimensions** 

| Material      | High Strength Reinforced Nylon |
|---------------|--------------------------------|
| Colour        | Black                          |
| Fixing Method | 8g Screws or Glue              |

# **Mounting Dimensions**