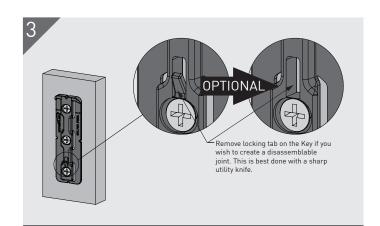

#### Installation

Attach both components of the Pro 23 to the desired substrates. Remove locking tab if required.

### Completion

Complete the installation according to the desired application.

To unlock insert a small screwdriver to release locking tab.