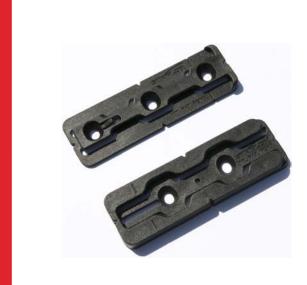

# Striplox<sup>™</sup> Pro 23

Makes concealed joints easy

Striplox Pro 23 makes joining faster and simpler. Expanding on the versatile Pro range, the conveniently sized Striplox Pro 23 will mount to the most commonly used standard sized framing and stud whilst delivery high strength and durability due to its unique design where loads are distributed evenly over the entire product.

Designed for panels, frames and components, this hidden mounting system delivers a flawless finish with perfect alignment every time.

The secret to Striplox is the unique award winning design, internationally patented secure fastening system suitable for a wide variety of substrates. By using Striplox designers, installers and manufactures are able to rethink assembly processes.

Striplox is perfect for many applications/designs and are only limited by your imagination. Striplox Pro 23 is the perfect joining solutions for all cabinetry and can be removed and refitted time after time.