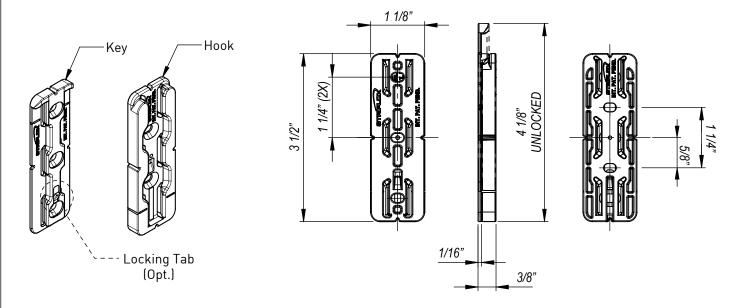

# **Dimensions**

Visit the Striplox website for more information

# Mounting Data Sheet - US Version All dimension in inches

**General Dimensions** 

| Material      | High Strength Reinforced Nylon |
|---------------|--------------------------------|
| Colour        | Black                          |
| Fixing Method | 8g Screws or Glue              |

# **Mounting Dimensions**