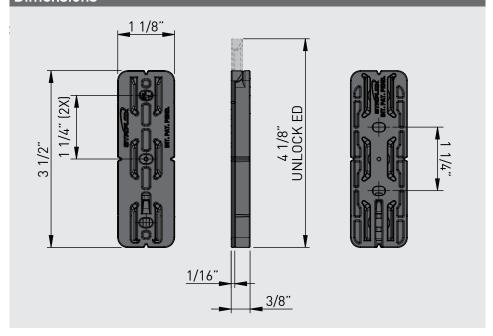

# **Dimensions**

Visit the Striplox website for more information

# Mounting Data Sheet - US Version All dimension in inches

**General Dimensions** 

| Material      | High Strength Reinforced Nylon |
|---------------|--------------------------------|
| Colour        | Black                          |
| Fixing Method | 8g Screws or Glue              |

# **Mounting Dimensions**