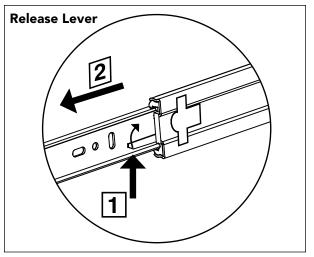

The Tru-Trac 100 features a non-handed design, industry standard 1/2" side clearance and a lever disconnect for easy drawer removal. Ball-bearing construction delivers a smooth operation and a positive stop bumper provides an anti-rebound feature.

- 32mm and Traditional Hole Patterns
- Non-Handed Design
- Face Frame Mounting Hole
- Lever Disconnect for Easy Drawer Removal

| Product Specifications |                                                                                                                                   |
|------------------------|-----------------------------------------------------------------------------------------------------------------------------------|
| Model<br>Numbers       | TT100B 350<br>TT100B 400<br>TT100B 450<br>TT100B 500<br>TT100B 550                                                                |
| Extension              | Full Extension                                                                                                                    |
| Mounting               | Side Mounting for Frame and Frameless<br>Construction                                                                             |
| Sizes                  | 350mm (~14"), 400mm (~16"), 450mm<br>(~18"), 500mm (~20"), 550mm (~22")                                                           |
| Clearance              | 12.7mm + .8mm - 0mm [1/2" + 1/32" - 0"]                                                                                           |
| Height                 | 45mm [1-49/64"]                                                                                                                   |
| Load Rating            | 100 lb Class                                                                                                                      |
| Finish                 | Zinc                                                                                                                              |
| Action                 | Telescopic Movement on Steel Ball-bearings                                                                                        |
| Packaging<br>Options   | Bulk Pack: 10 Sets per carton, with Installation Sheet, No Screws Full Container Quantities Available. Sets of Slides per Pallet: |
|                        | 350mm: 840 Sets 400mm: 840 Sets<br>450mm: 660 Sets 500mm: 660 Sets<br>550mm: 660 Sets                                             |