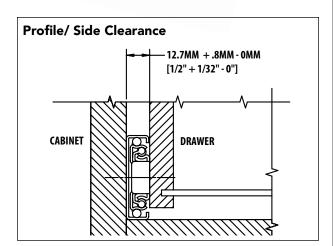

The Tru-Trac 100 features a non-handed design, industry standard 1/2" side clearance and a lever disconnect for easy drawer removal. Ball-bearing construction delivers a smooth operation and a positive stop bumper provides an anti-rebound feature.

- 32mm and Traditional Hole Patterns
- Non-Handed Design
- Face Frame Mounting Hole
- Lever Disconnect for Easy Drawer Removal

| Product Specifications |                                                                                                                                   |
|------------------------|-----------------------------------------------------------------------------------------------------------------------------------|
| Model<br>Numbers       | TT100B 350<br>TT100B 400<br>TT100B 450<br>TT100B 500<br>TT100B 550                                                                |
| Extension              | Full Extension                                                                                                                    |
| Mounting               | Side Mounting for Frame and Frameless<br>Construction                                                                             |
| Sizes                  | 350mm (~14"), 400mm (~16"), 450mm<br>(~18"), 500mm (~20"), 550mm (~22")                                                           |
| Clearance              | 12.7mm + .8mm - 0mm [1/2" + 1/32" - 0"]                                                                                           |
| Height                 | 45mm [1-49/64"]                                                                                                                   |
| Load Rating            | 100 lb Class                                                                                                                      |
| Finish                 | Zinc                                                                                                                              |
| Action                 | Telescopic Movement on Steel Ball-bearings                                                                                        |
| Packaging<br>Options   | Bulk Pack: 10 Sets per carton, with Installation Sheet, No Screws Full Container Quantities Available. Sets of Slides per Pallet: |
|                        | 350mm: 840 Sets 400mm: 840 Sets<br>450mm: 660 Sets 500mm: 660 Sets<br>550mm: 660 Sets                                             |