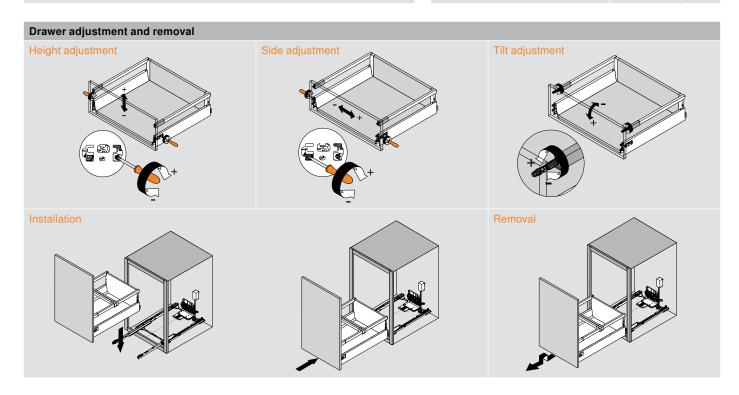

m
- For 15", 18" and 21" wide cabinets with 12", 15" and 18" minimum opening widths
- For face frame and panel applications
- Three-dimensional drawer front adjustment
- Maximum 6 (1/4") cabinet bottom recess
- TANDEM smooth running action
- 175 lb static, 150 lb dynamic load rating
- SERVO-DRIVE touch-to-open feature

#### **Basic components**



NOTE: Bins not included

#### Components





# Specifications



#### Drawer and cabinet specifications





### **Important**

Bin width and height must be considered when designing your cabinet (see diagram to the left).

| Minimum inside cabinet depth |                      |
|------------------------------|----------------------|
| With SERVO-DRIVE             | <b>574</b> (22-5/8") |
| Without SERVO-DRIVE          | <b>569</b> (22-3/8") |