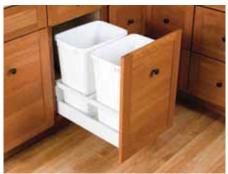

#### **Application**

#### Description

- Pre-assembled bottom mount solution
- TANDEMBOX heavy duty full extension drawer system
- For 15", 18" and 21" wide cabinets with 12", 15" and 18" minimum opening widths
- For face frame and panel applications
- Three-dimensional drawer front adjustment
- Maximum 6 (1/4") cabinet bottom recess
- TANDEM smooth running action
- 175 lb static, 150 lb dynamic load rating
- SERVO-DRIVE touch-to-open feature