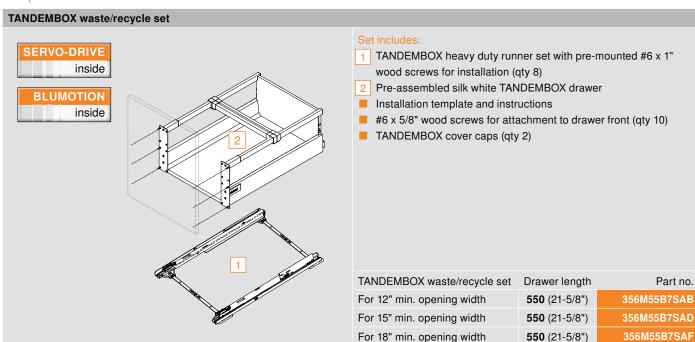

## TANDEMBOX waste/recycle set with SERVO-DRIVE

#### Description

- Pre-assembled bottom mount solution
- TANDEMBOX heavy duty full extension drawer system
- For 15", 18" and 21" wide cabinets with 12", 15" and 18" minimum opening widths
- For face frame and panel applications
- Three-dimensional drawer front adjustment
- Maximum 6 (1/4") cabinet bottom recess
- TANDEM smooth running action
- 175 lb static, 150 lb dynamic load rating
- SERVO-DRIVE touch-to-open feature

#### Components