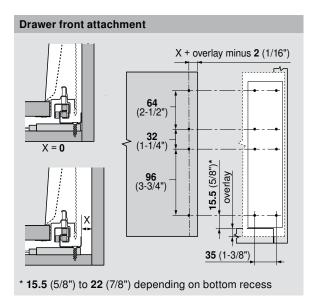

## TANDEMBOX waste/recycle set with SERVO-DRIVE

#### **Application**



#### Description

- Pre-assembled bottom mount solution
- TANDEMBOX heavy duty full extension drawer system
- For 15", 18" and 21" wide cabinets with 12", 15" and 18" minimum opening widths
- For face frame and panel applications
- Three-dimensional drawer front adjustment
- Maximum 6 (1/4") cabinet bottom recess
- TANDEM smooth running action
- 175 lb static, 150 lb dynamic load rating
- SERVO-DRIVE touch-to-open feature

#### **Basic components**



NOTE: Bins not included

#### Components





# Specifications



#### Drawer and cabinet specifications





### **Important**

Bin width and height must be considered when designing your cabinet (see diagram to the left).

| Minimum inside cabinet depth |                      |
|------------------------------|----------------------|
| With SERVO-DRIVE             | <b>574</b> (22-5/8") |
| Without SERVO-DRIVE          | <b>569</b> (22-3/8") |