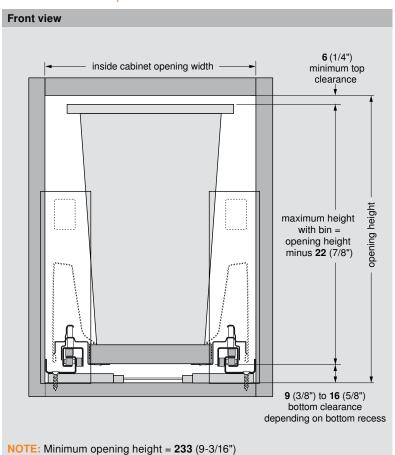

#### Drawer and cabinet specifications

### **Important**

Bin width and height must be considered when designing your cabinet (see diagram to the left).

| Minimum inside cabinet depth |                      |
|------------------------------|----------------------|
| With SERVO-DRIVE             | <b>574</b> (22-5/8") |
| Without SERVO-DRIVE          | <b>569</b> (22-3/8") |