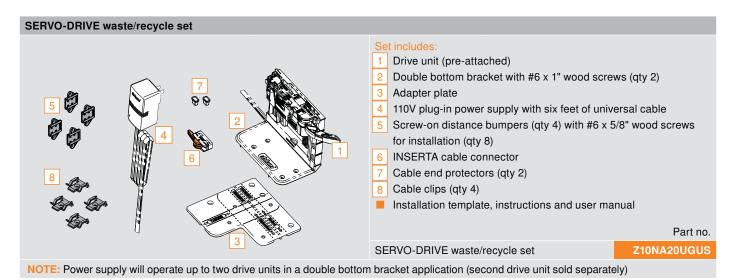

## TANDEMBOX waste/recycle set with SERVO-DRIVE

#### Description

- Pre-assembled bottom mount solution
- TANDEMBOX heavy duty full extension drawer system
- For 15", 18" and 21" wide cabinets with 12", 15" and 18" minimum opening widths
- For face frame and panel applications
- Three-dimensional drawer front adjustment
- Maximum 6 (1/4") cabinet bottom recess
- TANDEM smooth running action
- 175 lb static, 150 lb dynamic load rating
- SERVO-DRIVE touch-to-open feature