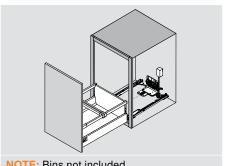

## TANDEMBOX waste/recycle set with SERVO-DRIVE

#### **Application**



#### Description

- Pre-assembled bottom mount solution
- TANDEMBOX heavy duty full extension drawer system
- For 15", 18" and 21" wide cabinets with 12", 15" and 18" minimum opening widths
- For face frame and panel applications
- Three-dimensional drawer front adjustment
- Maximum 6 (1/4") cabinet bottom recess
- TANDEM smooth running action
- 175 lb static, 150 lb dynamic load rating
- SERVO-DRIVE touch-to-open feature

#### **Basic components**



NOTE: Bins not included

#### Components





# Specifications



#### Drawer and cabinet specifications





### **Important**

Bin width and height must be considered when designing your cabinet (see diagram to the left).

| Minimum inside cabinet depth |                      |
|------------------------------|----------------------|
| With SERVO-DRIVE             | <b>574</b> (22-5/8") |
| Without SERVO-DRIVE          | <b>569</b> (22-3/8") |