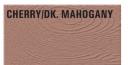

Choice of professional woodworkers

WON'T CRACK OR SHRINK

NET WT. 23 OZ. (650g) 1 pint

# Choice of professional woodworkers

# **COLOR CHART**





















Colors are approximate

155 3/05

# **Environmentally Safe and Sound...**



As effective as the original formula, Famowood Water-Based Wood Filler is non-flammable and free of harmful solvents and fumes.



Famowood Wood Filler has been the first choice of woodworking professionals for more than 50 years.





Whether masking small or large defects, Famowood Water Based Wood Filler can be used inside or out, making it ideal for any custom project.



### **▶** Easy application

No mixing; Spreads smoothly & evenly into large holes, cracks & defects in unfinished wood.

### Fast dry time

Ready to sand, saw, stain, nail, paint or plane within minutes without cracking or crumbling.

### ► High solid content

Takes stains and paints like real wood because its made with real