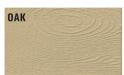

Choice of professional woodworkers

WON'T CRACK OR SHRINK

NET WT. 23 OZ. (650g) 1 pint

# Choice of professional woodworkers

# **COLOR CHART**





















Colors are approximate

155 3/05

# **Environmentally Safe and Sound...**



As effective as the original formula, Famowood Water-Based Wood Filler is non-flammable and free of harmful solvents and fumes.



Famowood Wood Filler has been the first choice of woodworking professionals for more than 50 years.





Whether masking small or large defects, Famowood Water Based Wood Filler can be used inside or out, making it ideal for any custom project.



### **▶** Easy application

No mixing; Spreads smoothly & evenly into large holes, cracks & defects in unfinished wood.

### Fast dry time

Ready to sand, saw, stain, nail, paint or plane within minutes without cracking or crumbling.

### ► High solid content

Takes stains and paints like real wood because its made with real wood.