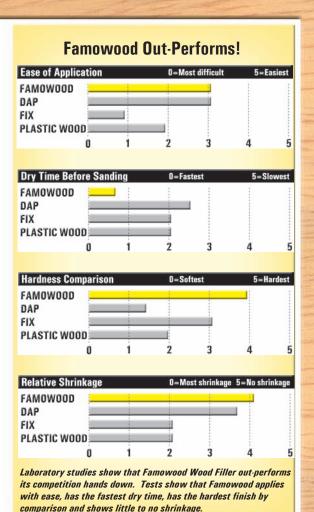

### **▶** Easy application

No mixing; Spreads smoothly & evenly into large holes, cracks & defects in unfinished wood.

### Fast dry time

Ready to sand, saw, stain, nail, paint or plane within minutes without cracking or crumbling.

### ► High solid content

Takes stains and paints like real wood because its made with real wood.

## Minimal shrinkage

Stronger than the wood it replaces with little to no shrinkage.