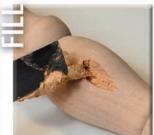

Whether masking small or large defects, Famowood Water Based Wood Filler can be used inside or out, making it ideal for any custom project.

### **▶** Easy application

No mixing; Spreads smoothly & evenly into large holes, cracks & defects in unfinished wood.