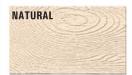

Choice of professional woodworkers

WON'T CRACK OR SHRINK

NET WT. 23 OZ. (650g) 1 pint

# Choice of professional woodworkers

# **COLOR CHART**





















Colors are approximate

155 3/05

# **Environmentally Safe and Sound...**



As effective as the original formula, Famowood Water-Based Wood Filler is non-flammable and free of harmful solvents and fumes.



Famowood Wood Filler has been the first choice of woodworking professionals for more than 50 years.





Whether masking small or large defects, Famowood Water Based Wood Filler can be used inside or out, making it ideal for any custom project.



### **▶** Easy application

No mixing; Spreads smoothly & evenly into large holes, cracks & defects in unfinished wood.

### Fast dry time

Ready to sand, saw, stain, nail, paint or plane within minutes without cracking or crumbling.

### ► High solid content

Takes stains and paints like real wood because its made with real wood.