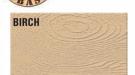

Choice of professional woodworkers

WON'T CRACK OR SHRINK

NET WT. 23 OZ. (650g) 1 pint

# Choice of professional woodworkers

# **COLOR CHART**





















Colors are approximate

155 3/05

# **Environmentally Safe and Sound...**



As effective as the original formula, Famowood Water-Based Wood Filler is non-flammable and free of harmful solvents and fumes.



Famowood Wood Filler has been the first choice of woodworking professionals for more than 50 years.





Whether masking small or large defects, Famowood Water Based Wood Filler can be used inside or out, making it ideal for any custom project.



### **▶** Easy application

No mixing; Spreads smoothly & evenly into large holes, cracks & defects in unfinished wood.

### Fast dry time

Ready to sand, saw, stain, nail, paint or plane within minutes without cracking or crumbling.

### ► High solid content

Takes stains and paints like real wood because its made with re