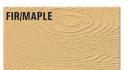

Choice of professional woodworkers

WON'T CRACK OR SHRINK

NET WT. 23 OZ. (650g) 1 pint

# Choice of professional woodworkers

# **COLOR CHART**





















Colors are approximate

155 3/05

# **Environmentally Safe and Sound...**



As effective as the original formula, Famowood Water-Based Wood Filler is non-flammable and free of harmful solvents and fumes.



Famowood Wood Filler has been the first choice of woodworking professionals for more than 50 years.





Whether masking small or large defects, Famowood Water Based Wood Filler can be used inside or out, making it ideal for any custom project.



### **▶** Easy application

No mixing; Spreads smoothly & evenly into large holes, cracks & defects in unfinished wood.

### Fast dry time

Ready to sand, saw, stain, nail, paint or plane within minutes without cracking or crumbling.

### ► High solid content

Takes stains and paints like real wood because its made with real w