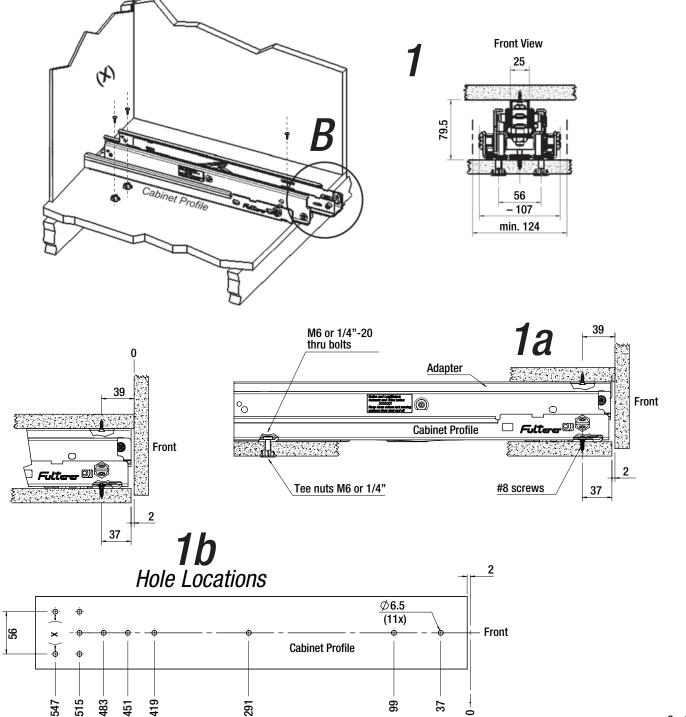

## Mounting

+ FR777 Progressive-Action Pantry-Pullout Cabinet Profile mounts in cabinet as per drawing **1**, **1a** and according to the **hole locations 1b**.

**Important:** Due to the high weight capacity and leverage created when fully loaded, we highly recommend to thru-bolt the cabinet profile at the last two holes (X) M6 thru bolts (DIN 931 or 7985A) and tee nuts are used. (or 1/4"-20 machine screws with T-nuts.) It is also essential that the cabinet is securely mounted to the wall (not only to the sheetrock, but to the stud frame work of the wall to prevent tipping over.)