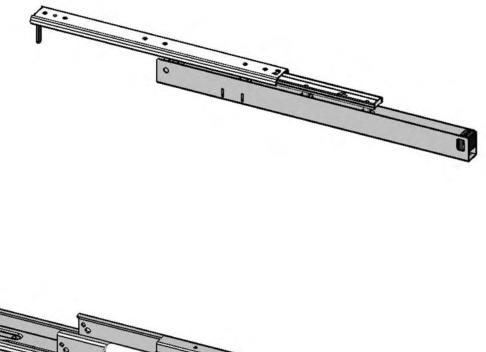

# FR771 Progressive-Action Full Extension, Bottom Mount 250 lbs. Capacity, with Matching Top Guide

(US Patent No. 6,199,966)

page 1 of 5

## Mounting

+ FR777 Progressive-Action Pantry-Pullout Cabinet Profile mounts in cabinet as per drawing **1**, **1a** and according to the **hole locations 1b**.

**Important:** Due to the high weight capacity and leverage created when fully loaded, we highly recommend to thru-bolt the cabinet profile at the last two holes (X) M6 thru bolts (DIN 931 or 7985A) and tee nuts are used. (or 1/4"-20 machine screws with T-nuts.) It is also essential that the cabinet is securely mounted to the wall (not only to the sheetrock, but to the stud frame work of the wall to prevent tipping over.)