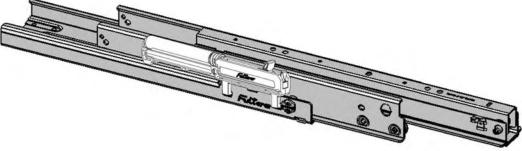

# FR771 Progressive-Action Full Extension, Bottom Mount 250 lbs. Capacity, with Matching Top Guide

(US Patent No. 6,199,966)

page 1 of 5