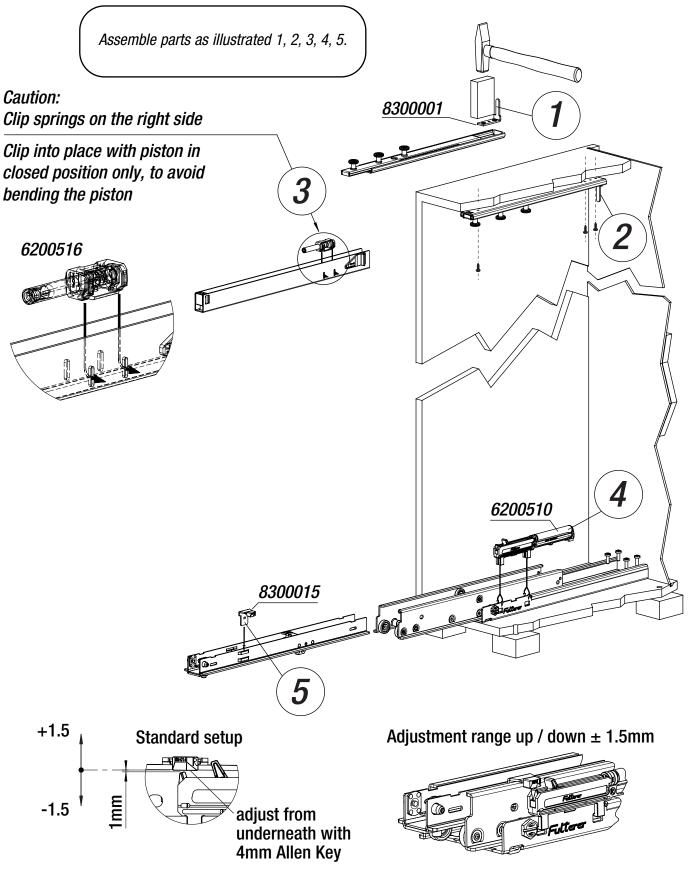

#### **Options**

+ Easy-close damping-system **Order Number 000003401** consisting of (6200510, 8300015, 6200516, 8300001)

Safety-clip

Æ

closed

Æ

http://www.fulterer.com http://www.fultererusa.com