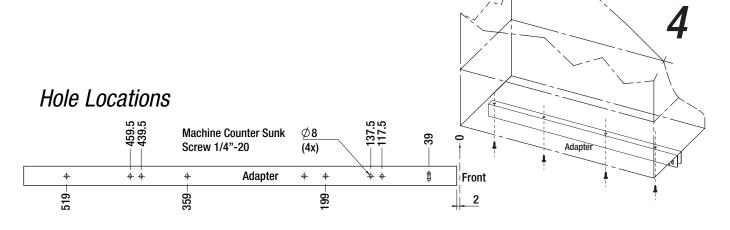

#### Mounting

+ The Adapter mounts as per drawing 4, 1a and according to the hole locations.