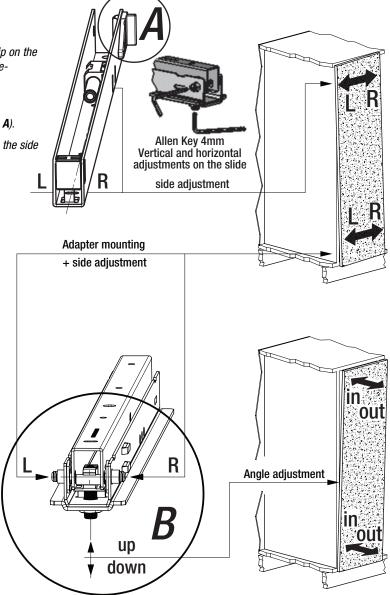

## Mounting

- + The following adjustments should already be pre-adjusted:
  Please check before inserting slide-out unit that the safety-clip on the
  U-profile of the Top Guide is open (Illustration A) and the angleadjustment is all the way down (Illustration B).
- + Insert the slide-out unit all the way to the end stop.
- + Close safety-clip on the U-profile of the Top Guide (Illustration A).
- + Tighten the Allen Head set screws at the same time adjusting the side to side position (Illustration **B**).
- + Adjust the angle position on the FR771 as per (Illustration B).