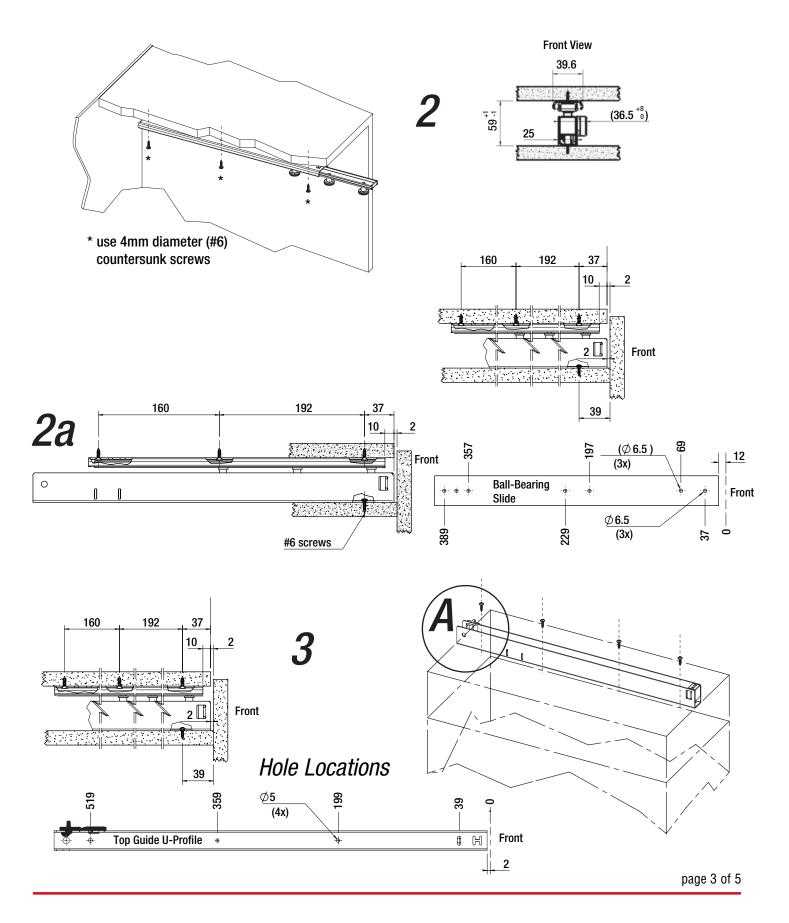

# Mounting

- + The Top Guide mounts as per drawing 2, 2a and according to hole locations.
- + The U-Profile of the Top Guide mounts as per drawing 3, 2a and according to the hole locations.