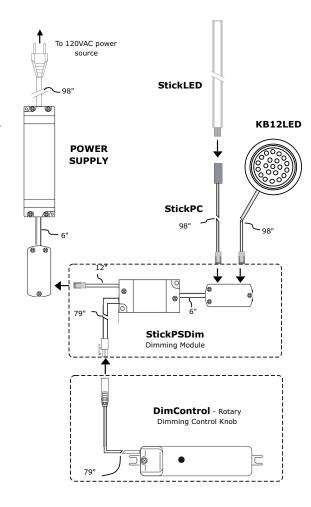

# **Dimmer For LED Light Fixtures**

Connects to the output of the 24 Vdc constant voltage power supply to allow expanded plug and play functionality for lighting control. For additional versatility in installation the StickPSDim uses a separate controller, the DimControl. This allows the lighting to be adjusted from virtually anywhere in the cabinet.

#### **Product-Features**

- For dimming of 24 Vdc LEDs
- Connects to output of StickPS driver
- Can supply up to 48 W of LEDs
- Dimming range: 0-100 %
- Control signal output: 1–10Vdc
- Must be used with DimControl or 1-10V compatible controller
- Can be ganged together for an expanded dimmable system

#### **DimControl**

- To be used with StickPSDim
- 1 10 Vdc Sink Control
- Available separately
- Can be used with PSLED/DIM Constant Current Driver

### What you'll need to buy

| Description        | Code No.   |
|--------------------|------------|
| Dimming Module     | STICKPSDIM |
| Dimming Controller | DIMCONTROL |