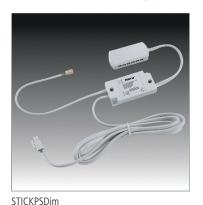

# **Dimmer For LED Light Fixtures**

Connects to the output of the 24 Vdc constant voltage power supply to allow expanded plug and play functionality for lighting control. For additional versatility in installation the StickPSDim uses a separate controller, the DimControl. This allows the lighting to be adjusted from virtually anywhere in the cabinet.

#### **Product-Features**

- For dimming of 24 Vdc LEDs
- Connects to output of StickPS driver
- Can supply up to 48 W of LEDs
- Dimming range: 0-100 %
- Control signal output: 1–10Vdc
- Must be used with DimControl or 1-10V compatible controller
- Can be ganged together for an expanded dimmable system