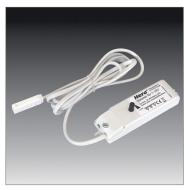

#### **DimControl**

- To be used with StickPSDim
- 1 10 Vdc Sink Control
- Available separately
- Can be used with PSLED/DIM Constant Current Driver