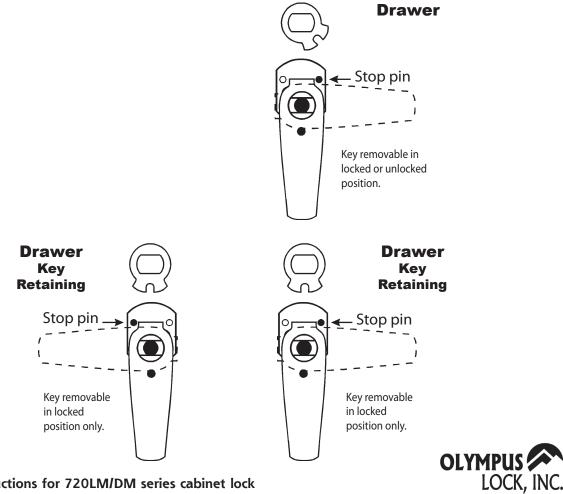

#### **720LM/DM**

Assembled with vertical long cam 720-3-2 or extra long 3" cam 720-3-4

## **720LM/DM**

Assembled with vertical long cam 720-3-2 or extra long 3" cam 720-3-4