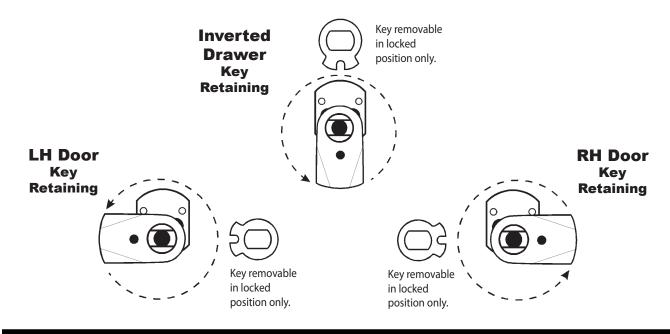

## 720LM/D

Assembled with short cam 720-3-1

Assembled with inverted long cam 720-3-3 or 720-3-5