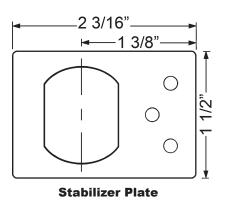

#### **Mounting cutout options**

Lock diameter is 1-1/8". Drilled hole should be slightly larger.

Installation instructions for 720LM/DM series cam lock

Series Barrel Length Cam lock Surface Revision Date