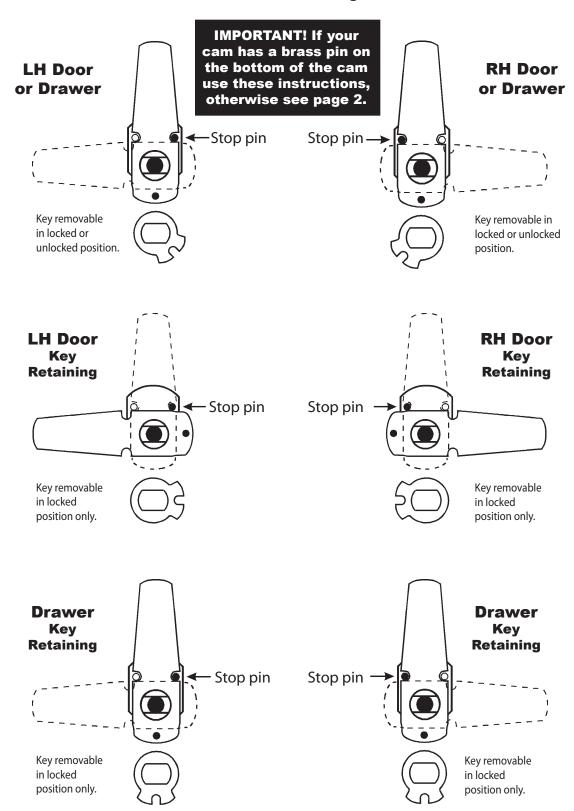

# **720LM/DM**

**Note:** Use the provided plastic actuator to cycle lock to the locked or unlocked position with prongs properly aligned before inserting core.