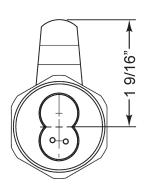

# **720LM/DM**

**Note:** Use the provided plastic actuator to cycle lock to the locked or unlocked position with prongs properly aligned before inserting core.

#### **Mounting cutout options**

Lock diameter is 1-1/8". Drilled hole should be slightly larger.

Installation instructions for 720LM/DM series cam lock

Series Barrel Length Cam lock Surface Revision Date