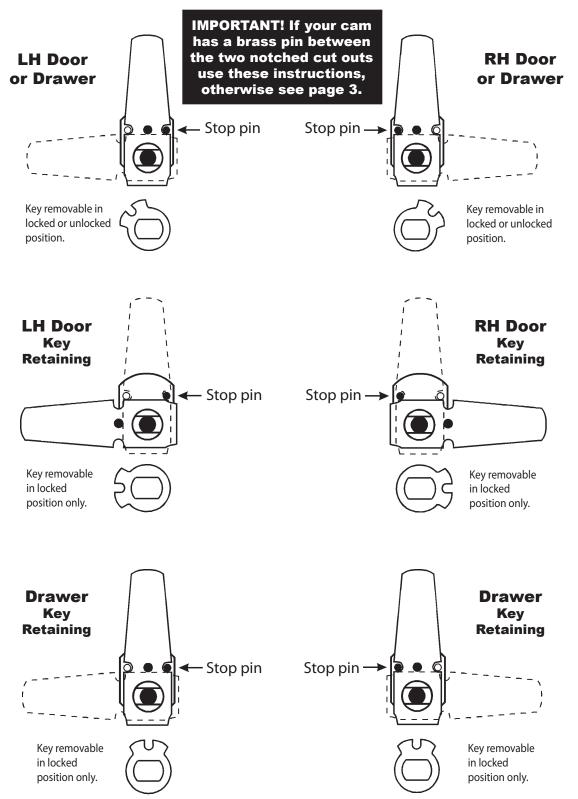

# **720LM/DM**

**Note:** Use the provided plastic actuator to cycle lock to the locked or unlocked position with prongs properly aligned before inserting core.