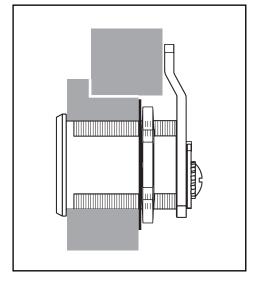

# **720LM/DM**



**Note:** Use the provided plastic actuator to cycle lock to the locked or unlocked position with prongs properly aligned before inserting core.





#### **Typical Installation**





#### **Mounting cutout options**



Lock diameter is 1-1/8". Drilled hole should be slightly larger.

Installation instructions for 720LM/DM series cam lock

Series Barrel Length Cam lock Surface Revision Date

720 1-7/16" Cam lock Surface 02/2010



#### **720LM/DM**

Assembled with vertical long cam 720-3-2 or extra long 3" cam 720-3-4



## **720LM/DM**

Assembled with vertical long cam 720-3-2 or extra long 3" cam 720-3-4



## 720LM/D

Assembled with short cam 720-3-1



Assembled with inverted long cam 720-3-3 or 720-3-5