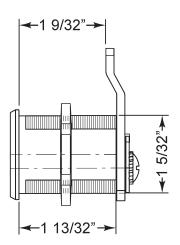

#### **720LM/DM**

Assembled with vertical long cam 720-3-2 or extra long 3" cam 720-3-4

## **720LM/DM**

Assembled with vertical long cam 720-3-2 or extra long 3" cam 720-3-4