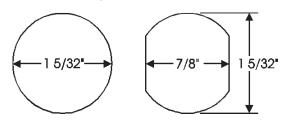

#### **Mounting cutout options**

Lock diameter is 1-1/8". Drilled hole should be slightly larger.

Installation instructions for 720LM/DM series cam lock

Series Barrel Length Cam lock Surface Revision Date