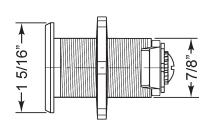

## 720LM/D

Assembled with short cam 720-3-1

Assembled with inverted long cam 720-3-3 or 720-3-5