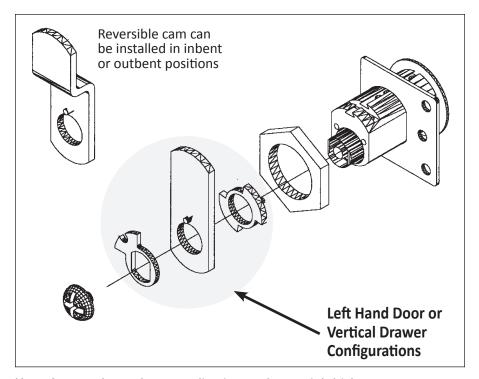

## **DCN** For left-hand door or vertical drawer configurations

Use of cams depends on application and material thickness.