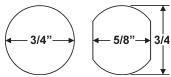

#### **Cam Lock Dimensions**

|      | For Mat.<br>Thickness | Straight<br>Cam (X) | Inbent<br>Cam (Y) | Outbent<br>Cam (Z) | Cylinder<br>Length (A) |
|------|-----------------------|---------------------|-------------------|--------------------|------------------------|
| DCN1 | 3/4"                  | 1-1/16"             | 3/4"              | 1-3/8"             | 1"                     |
| DCN2 | 7/8"                  | 1-3/16"             | 7/8"              | 1-1/2"             | 1-1/8"                 |
| DCN3 | 1-1/8"                | 1-7/16"             | 1-1/8"            | 1-3/4"             | 1-3/8"                 |
| DCN4 | 1-1/2"                | 1-13/16"            | 1-1/2"            | 2-1/8"             | 1-3/4"                 |