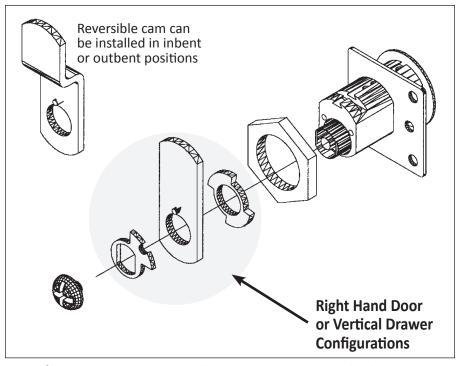

### For right-hand door or vertical drawer configurations

Use of cams depends on application and material thickness.

### DCN