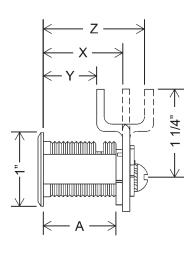

#### **Cam Lock Dimensions**

|      | For Mat.<br>Thickness | Straight<br>Cam (X) | Inbent<br>Cam (Y) | Outbent<br>Cam (Z) | Cylinder<br>Length (A) |
|------|-----------------------|---------------------|-------------------|--------------------|------------------------|
| DCN1 | 3/4"                  | 1-1/16"             | 3/4"              | 1-3/8"             | 1"                     |
| DCN2 | 7/8"                  | 1-3/16"             | 7/8"              | 1-1/2"             | 1-1/8"                 |
| DCN3 | 1-1/8"                | 1-7/16"             | 1-1/8"            | 1-3/4"             | 1-3/8"                 |
| DCN4 | 1-1/2"                | 1-13/16"            | 1-1/2"            | 2-1/8"             | 1-3/4"                 |