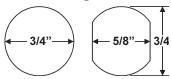

#### **Cam Lock Dimensions**

|      | For Mat.<br>Thickness | Straight<br>Cam (X) | Inbent<br>Cam (Y) | Outbent<br>Cam (Z) | Cylinder<br>Length (A) |
|------|-----------------------|---------------------|-------------------|--------------------|------------------------|
| DCN1 | 3/4"                  | 1-1/16"             | 3/4"              | 1-3/8"             | 1"                     |
| DCN2 | 7/8"                  | 1-3/16"             | 7/8"              | 1-1/2"             | 1-1/8"                 |
| DCN3 | 1-1/8"                | 1-7/16"             | 1-1/8"            | 1-3/4"             | 1-3/8"                 |
| DCN4 | 1-1/2"                | 1-13/16"            | 1-1/2"            | 2-1/8"             | 1-3/4"                 |