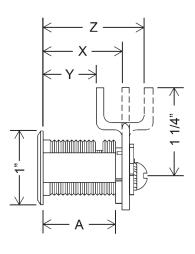

#### **Cam Lock Dimensions**

|      | For Mat.<br>Thickness | Straight<br>Cam (X) | Inbent<br>Cam (Y) | Outbent<br>Cam (Z) | Cylinder<br>Length (A) |
|------|-----------------------|---------------------|-------------------|--------------------|------------------------|
| DCN1 | 3/4"                  | 1-1/16"             | 3/4"              | 1-3/8"             | 1"                     |
| DCN2 | 7/8"                  | 1-3/16"             | 7/8"              | 1-1/2"             | 1-1/8"                 |
| DCN3 | 1-1/8"                | 1-7/16"             | 1-1/8"            | 1-3/4"             | 1-3/8"                 |
| DCN4 | 1-1/2"                | 1-13/16"            | 1-1/2"            | 2-1/8"             | 1-3/4"                 |