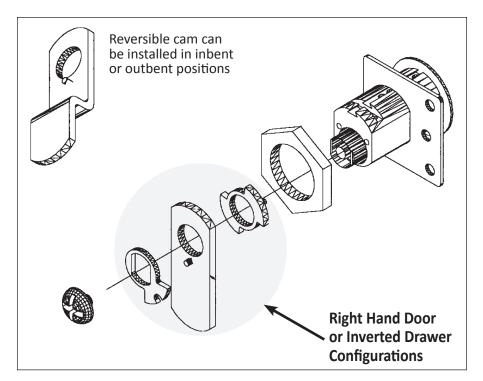

## **DCN** For right-hand door or inverted drawer configurations

Use of cams depends on application and material thickness.

#### **Cam Lock Dimensions**

|      | For Mat.<br>Thickness | Straight<br>Cam (X) | Inbent<br>Cam (Y) | Outbent<br>Cam (Z) | Cylinder<br>Length (A) |
|------|-----------------------|---------------------|-------------------|--------------------|------------------------|
| DCN1 | 3/4"                  | 1-1/16"             | 3/4"              | 1-3/8"             | 1"                     |
| DCN2 | 7/8"                  | 1-3/16"             | 7/8"              | 1-1/2"             | 1-1/8"                 |
| DCN3 | 1-1/8"                | 1-7/16"             | 1-1/8"            | 1-3/4"             | 1-3/8"                 |
| DCN4 | 1-1/2"                | 1-13/16"            | 1-1/2"            | 2-1/8"             | 1-3/4"                 |