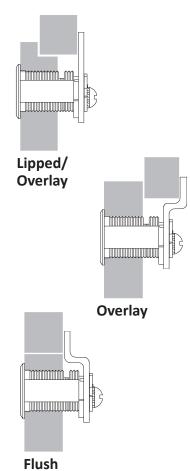

**Flush** 

| Title Installation instructions for DCN series cam lock |               |           |          |               |  |  |
|---------------------------------------------------------|---------------|-----------|----------|---------------|--|--|
| Series                                                  | Barrel Length | Bolt type | Mounting | Revision Date |  |  |
| DCN                                                     | See Chart     | Cam Lock  | Surface  | 03/2006       |  |  |