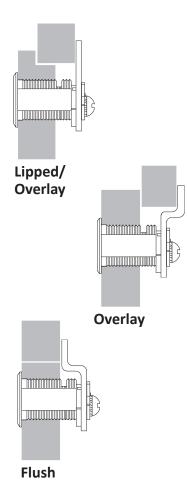

**Flush** 

| Title Installation instructions for DCN series cam lock |               |           |          |               |  |  |
|---------------------------------------------------------|---------------|-----------|----------|---------------|--|--|
| Series                                                  | Barrel Length | Bolt type | Mounting | Revision Date |  |  |
| DCN                                                     | See Chart     | Cam Lock  | Surface  | 03/2006       |  |  |