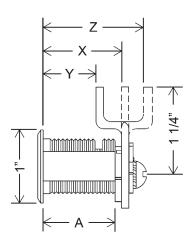

#### **Cam Lock Dimensions**

|      | For Mat.<br>Thickness | Straight<br>Cam (X) | Inbent<br>Cam (Y) | Outbent<br>Cam (Z) | Cylinder<br>Length (A) |
|------|-----------------------|---------------------|-------------------|--------------------|------------------------|
| DCN1 | 3/4"                  | 1-1/16"             | 3/4"              | 1-3/8"             | 1"                     |
| DCN2 | 7/8"                  | 1-3/16"             | 7/8"              | 1-1/2"             | 1-1/8"                 |
| DCN3 | 1-1/8"                | 1-7/16"             | 1-1/8"            | 1-3/4"             | 1-3/8"                 |
| DCN4 | 1-1/2"                | 1-13/16"            | 1-1/2"            | 2-1/8"             | 1-3/4"                 |