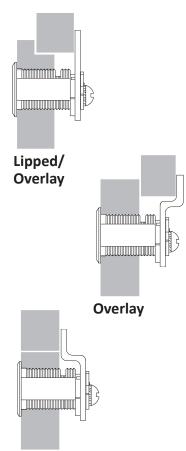

**Flush** 

| Title Installation instructions for DCN series cam lock |               |           |          |               |  |  |
|---------------------------------------------------------|---------------|-----------|----------|---------------|--|--|
| Series                                                  | Barrel Length | Bolt type | Mounting | Revision Date |  |  |
| DCN                                                     | See Chart     | Cam Lock  | Surface  | 03/2006       |  |  |