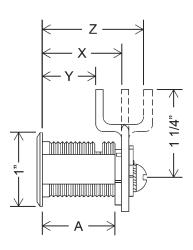

#### **Cam Lock Dimensions**

|      | For Mat.<br>Thickness | Straight<br>Cam (X) | Inbent<br>Cam (Y) | Outbent<br>Cam (Z) | Cylinder<br>Length (A) |
|------|-----------------------|---------------------|-------------------|--------------------|------------------------|
| DCN1 | 3/4"                  | 1-1/16"             | 3/4"              | 1-3/8"             | 1"                     |
| DCN2 | 7/8"                  | 1-3/16"             | 7/8"              | 1-1/2"             | 1-1/8"                 |
| DCN3 | 1-1/8"                | 1-7/16"             | 1-1/8"            | 1-3/4"             | 1-3/8"                 |
| DCN4 | 1-1/2"                | 1-13/16"            | 1-1/2"            | 2-1/8"             | 1-3/4"                 |