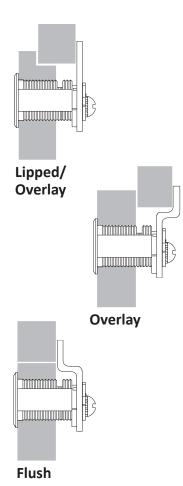

**Flush** 

| Title Installation instructions for DCN series cam lock |               |           |          |               |  |  |
|---------------------------------------------------------|---------------|-----------|----------|---------------|--|--|
| Series                                                  | Barrel Length | Bolt type | Mounting | Revision Date |  |  |
| DCN                                                     | See Chart     | Cam Lock  | Surface  | 03/2006       |  |  |