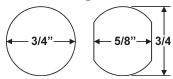

#### **Cam Lock Dimensions**

|      | For Mat.<br>Thickness | Straight<br>Cam (X) | Inbent<br>Cam (Y) | Outbent<br>Cam (Z) | Cylinder<br>Length (A) |
|------|-----------------------|---------------------|-------------------|--------------------|------------------------|
| DCN1 | 3/4"                  | 1-1/16"             | 3/4"              | 1-3/8"             | 1"                     |
| DCN2 | 7/8"                  | 1-3/16"             | 7/8"              | 1-1/2"             | 1-1/8"                 |
| DCN3 | 1-1/8"                | 1-7/16"             | 1-1/8"            | 1-3/4"             | 1-3/8"                 |
| DCN4 | 1-1/2"                | 1-13/16"            | 1-1/2"            | 2-1/8"             | 1-3/4"                 |