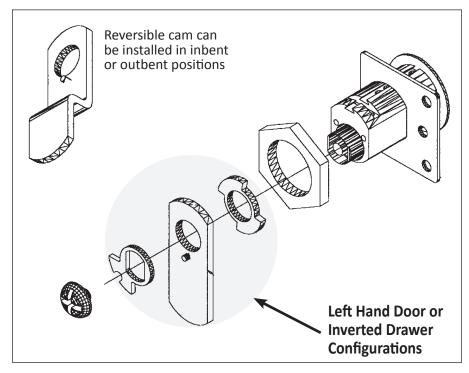

## **DCN** For left-hand door or vertical drawer configurations

Use of cams depends on application and material thickness.

# **DGN** For left-hand door or inverted drawer configurations

Use of cams depends on application and material thickness.