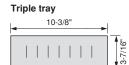

## Tray sizes

ORGA-LINE kits have trays in three lengths. Most cutlery kits come with five triple length trays. Other kits may have double or single length trays included.