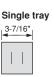

## Tray sizes

ORGA-LINE kits have trays in three lengths. Most cutlery kits come with five triple length trays. Other kits may have double or single length trays included.