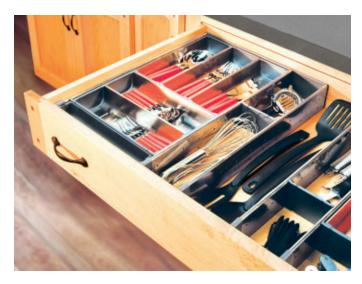

## Tray sizes

ORGA-LINE kits have trays in three lengths. Most cutlery kits come with five triple length trays. Other kits may have double or single length trays included.

- 5. Insert the cutlery trays in any desired configuration.
- 6. Install the adjustable divider in the utensil section.