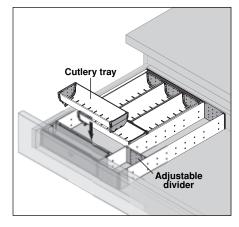

- 5. Insert the cutlery trays in any desired configuration.
- 6. Install the adjustable divider in the utensil section.