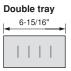

## Tray sizes

ORGA-LINE kits have trays in three lengths. Most cutlery kits come with five triple length trays. Other kits may have double or single length trays included.