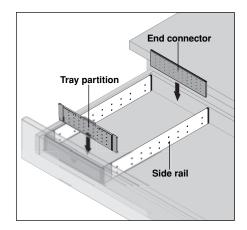

## **ORGA-LINE** kit assembly

- 1. Place spring-loaded side rails in drawer and join them with the end connectors.
- 2. Install the tray partition in the first set of holes on the side rail.

- 3. If applicable, install additional side rails and end connectors for utensil dividers.
- 4. Place the spring-loaded compensation tray between the tray partition and the end connector.