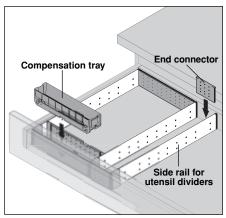

## **ORGA-LINE** kit assembly

- 1. Place spring-loaded side rails in drawer and join them with the end connectors.
- 2. Install the tray partition in the first set of holes on the side rail.

- 3. If applicable, install additional side rails and end connectors for utensil dividers.
- 4. Place the spring-loaded compensation tray between the tray partition and the end connector.