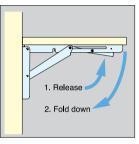

## FOLDING BRACKET

- Press lever to release the lock.
- · Bracket can be used without the need for hinges.
- Available in 3 different sizes.
- Only EB-303 is NSF certified.
- Damper unit EBD available for use with all EB series brackets. (Sold serparately)