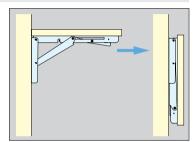

## FOLDING BRACKET

- Press lever to release the lock.
- · Bracket can be used without the need for hinges.
- Available in 3 different sizes.
- Only EB-303 is NSF certified.
- Damper unit EBD available for use with all EB series brackets. (Sold serparately)