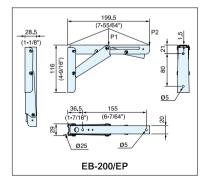

| Item No.  | Load Capacity P1 (kg) | Load Capacity P2 (kg) | Weight (g) | Carton (pcs) |
|-----------|-----------------------|-----------------------|------------|--------------|
| EB-200/EP | 175 (385 lbs)         | 90 (198 lbs)          | 330        | 50           |
| EB-303/EP | 150 (330 lbs)         | 75 (165 lbs)          | 515        | 25           |
| EB-317/EP | 200 (440 lbs)         | 100 (220 lbs)         | 750        | 50           |