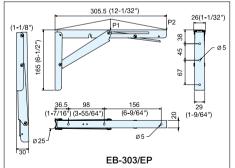

| Item No.  | Load Capacity P1 (kg) | Load Capacity P2 (kg) | Weight (g) | Carton (pcs) |
|-----------|-----------------------|-----------------------|------------|--------------|
| EB-200/EP | 175 (385 lbs)         | 90 (198 lbs)          | 330        | 50           |
| EB-303/EP | 150 (330 lbs)         | 75 (165 lbs)          | 515        | 25           |
| EB-317/EP | 200 (440 lbs)         | 100 (220 lbs)         | 750        | 50           |