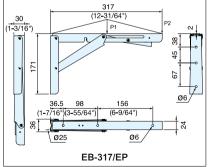

| Item No.  | Load Capacity P1 (kg) | Load Capacity P2 (kg) | Weight (g) | Carton (pcs) |
|-----------|-----------------------|-----------------------|------------|--------------|
| EB-200/EP | 175 (385 lbs)         | 90 (198 lbs)          | 330        | 50           |
| EB-303/EP | 150 (330 lbs)         | 75 (165 lbs)          | 515        | 25           |
| EB-317/EP | 200 (440 lbs)         | 100 (220 lbs)         | 750        | 50           |