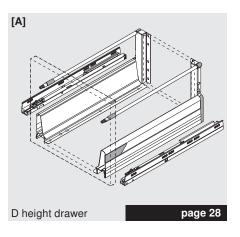

# TANDEMBOX D back height - food / pots / plates application

#### Product

#### **Basic component**

Dimensions in millimeters (inch equivalents as noted) Subject to technical modifications without notice. © 2005