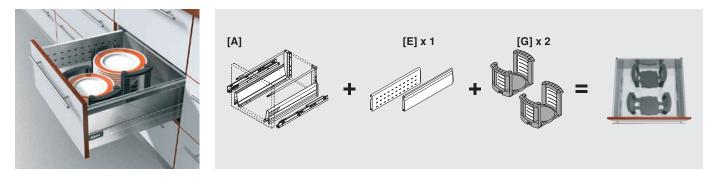

# TANDEMBOX D back height - food / pots / plates application

#### Product



# Organization parts

#### Description

- Application for food, bottles, pots, pans, plastic containers and plates
- For TANDEMBOX D back height drawer configuration
- ORGA-LINE flexible dividing system

#### **Basic component**







Dimensions in millimeters (inch equivalents as noted) Subject to technical modifications without notice. © 2005



#### Food storage



### Pots / pans and plastic container storage



**Plate storage** 



## Food and bottle storage



Note: 559 heavy duty cabinet profiles are recommended if drawer weight including contents exceeds 75 lb.