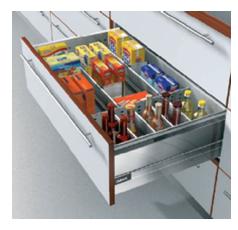

# TANDEMBOX D back height - food / pots / plates application

#### Description

- Application for food, bottles, pots, pans, plastic containers and plates
- For TANDEMBOX D back height drawer configuration
- ORGA-LINE flexible dividing system

#### Food storage

## Food and bottle storage

Note: 559 heavy duty cabinet profiles are recommended if drawer weight including contents exceeds 75 lb.