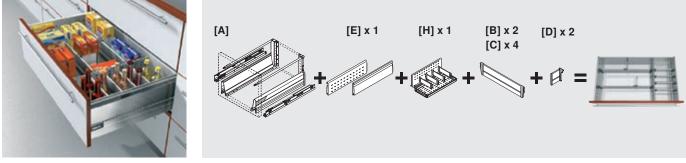

## Food and bottle storage

Note: 559 heavy duty cabinet profiles are recommended if drawer weight including contents exceeds 75 lb.