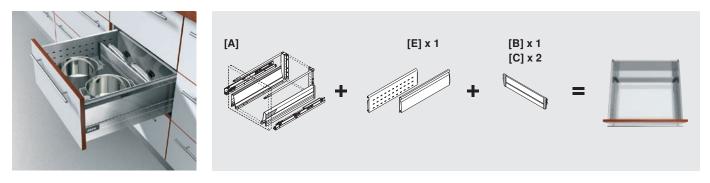

# TANDEMBOX D back height - food / pots / plates application

#### Product



# Organization parts

#### Description

- Application for food, bottles, pots, pans, plastic containers and plates
- For TANDEMBOX D back height drawer configuration
- ORGA-LINE flexible dividing system

#### **Basic component**







Dimensions in millimeters (inch equivalents as noted) Subject to technical modifications without notice. © 2005



#### Food storage



### Pots / pans and plastic container storage



**Plate storage** 



## Food and bottle storage



Note: 559 heavy duty cabinet profiles are recommended if drawer weight including contents exceeds 75 lb.