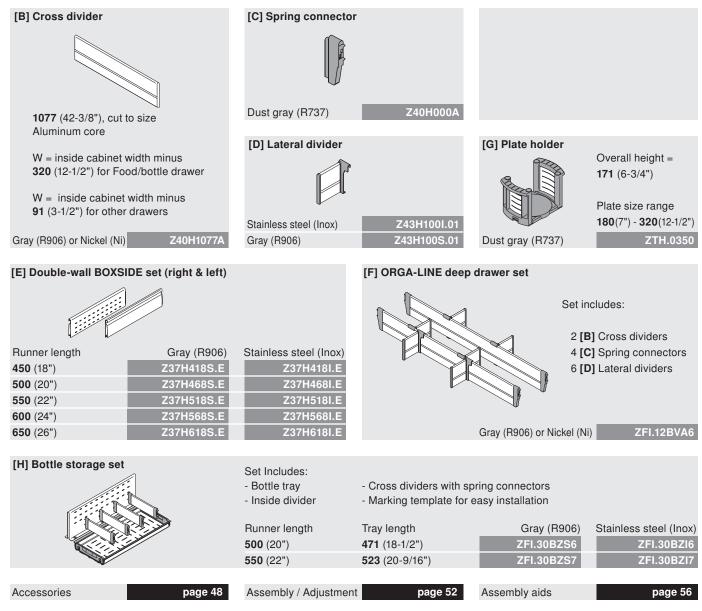

# Organization parts

### Pots / pans and plastic container storage

**Plate storage** 