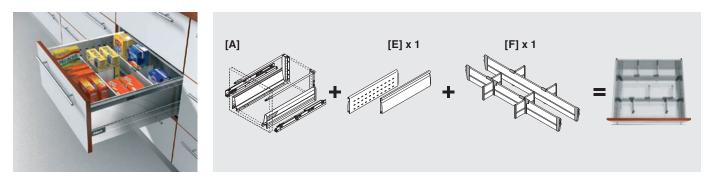

# TANDEMBOX D back height - food / pots / plates application

#### Product



# Organization parts

#### Description

- Application for food, bottles, pots, pans, plastic containers and plates
- For TANDEMBOX D back height drawer configuration
- ORGA-LINE flexible dividing system

#### **Basic component**







Dimensions in millimeters (inch equivalents as noted) Subject to technical modifications without notice. © 2005



#### Food storage



### Pots / pans and plastic container storage



**Plate storage** 



## Food and bottle storage



Note: 559 heavy duty cabinet profiles are recommended if drawer weight including contents exceeds 75 lb.