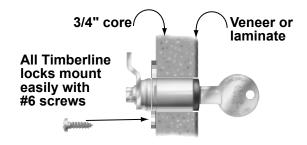

### Lock plug installation

NOTE: A change tool is needed to remove lock plugs, TLKY 500.

Any lock plug snaps into any cylinder body

When assembled, most timberline locks are designed for mounting in 3/4" panels... with or without a veneer or laminate face.