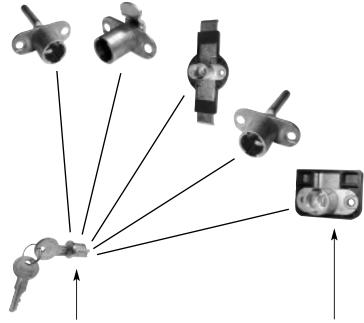

### Lock plug installation

NOTE: A change tool is needed to remove lock plugs, TLKY 500.

Any lock plug snaps into any cylinder body

When assembled, most timberline locks are designed for mounting in 3/4" panels... with or without a veneer or laminate face.