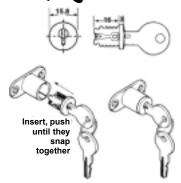

### Lock plug installation

NOTE: A change tool is needed to remove lock plugs, TLKY 500.

Any lock plug snaps into any cylinder body

When assembled, most timberline locks are designed for mounting in 3/4" panels... with or without a veneer or laminate face.