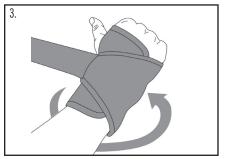

2. Pull up and fasten dorsum flap on top of gel assist strap.

Pull and fasten long strap around wrist, applying pressure as needed.

4. Completed application.

1185 E Main St., Santa Paula, California 93060

2. Pull up and fasten dorsum flap on top of gel assist strap.

Pull and fasten long strap around wrist, applying pressure as needed.

4. Completed application.

Scan to watch application video