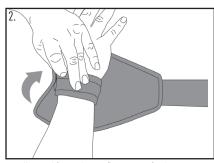

2. Pull up and fasten dorsum flap on top of gel assist strap.

Pull and fasten long strap around wrist, applying pressure as needed.

4. Completed application.

1185 E Main St., Santa Paula, California 93060

2. Pull up and fasten dorsum flap on top of gel assist strap.

Pull and fasten long strap around wrist, applying pressure as needed.

4. Completed application.

Scan to watch application video