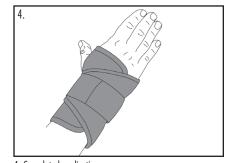

2. Pull up and fasten dorsum flap on top of gel assist strap.

Pull and fasten long strap around wrist, applying pressure as needed.

4. Completed application.

1185 E Main St., Santa Paula, California 93060

2. Pull up and fasten dorsum flap on top of gel assist strap.

Pull and fasten long strap around wrist, applying pressure as needed.

4. Completed application.

Scan to watch application video