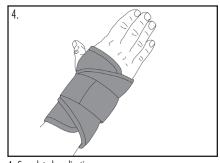

2. Pull up and fasten dorsum flap on top of gel assist strap.

Pull and fasten long strap around wrist, applying pressure as needed.

4. Completed application.

1185 E Main St., Santa Paula, California 93060

2. Pull up and fasten dorsum flap on top of gel assist strap.

Pull and fasten long strap around wrist, applying pressure as needed.

4. Completed application.

Scan to watch application video