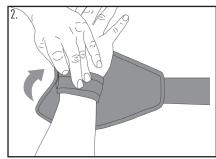

2. Pull up and fasten dorsum flap on top of gel assist strap.

Pull and fasten long strap around wrist, applying pressure as needed.

4. Completed application.

1185 E Main St., Santa Paula, California 93060

2. Pull up and fasten dorsum flap on top of gel assist strap.

Pull and fasten long strap around wrist, applying pressure as needed.

4. Completed application.

Scan to watch application video