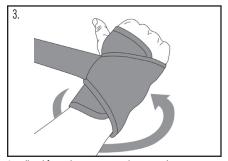

2. Pull up and fasten dorsum flap on top of gel assist strap.

Pull and fasten long strap around wrist, applying pressure as needed.

4. Completed application.

1185 E Main St., Santa Paula, California 93060

2. Pull up and fasten dorsum flap on top of gel assist strap.

Pull and fasten long strap around wrist, applying pressure as needed.

4. Completed application.

Scan to watch application video