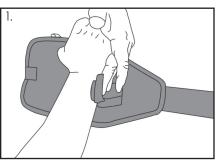

Care: Hand wash using mild soap. Rinse thoroughly. Air dry only. Do not tumble dry.

Place thumb in thumb hole, line up stay along palm of wrist, and adjust gel pad insert against the Ulnar Styloid.
Center piece may be removed.