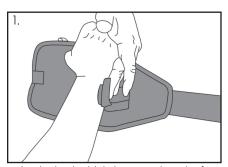

Care: Hand wash using mild soap. Rinse thoroughly. Air dry only. Do not tumble dry.

Place thumb in thumb hole, line up stay along palm of wrist, and adjust gel pad insert against the Ulnar Styloid.
Center piece may be removed.