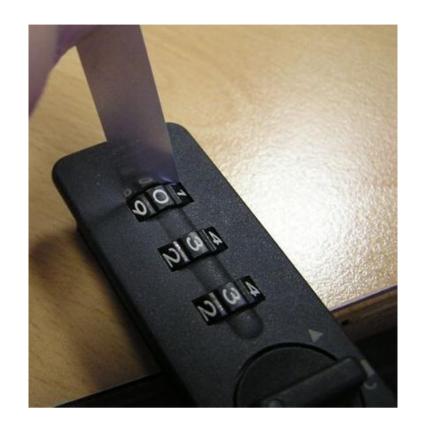

## Instructions for Combi-Code Lock Codefine Article 231.16.999

The steel plate codefinder must be inserted into the slot on the left side (art. 231.16.300 or 231.16.310) or on the right side of the right wheel (art or 231.16.311).

Hold steel plate codefinder upright using slight and constant downward present advance the left (right) wheel with a screwdriver in numerical order (0, 1, until the spike of the steel plate drops slightly at the correct digit and advance the wheel further.

Follow this procedure with the center wheel and then the right (left) wheel.

When completed, be certain to record the correct combination code for future

of the left wheel t. 231.16.301

sure. Then, 2, 3, …) you cannot