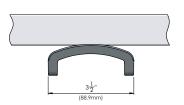

LOAD CAPACITY - 20 LBS 310.8215.MG

LOAD CAPACITY - 10 LBS 310.8218.05.MG

**PRODUCT** 

**DIMENSIONS**