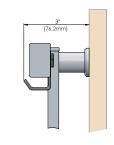

LOAD CAPACITY - 20 LBS 310.8215.MG

LOAD CAPACITY - 10 LBS 310.8218.05.MG

**PRODUCT** 

**DIMENSIONS**