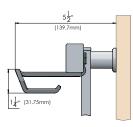

LOAD CAPACITY - 20 LBS 310.8215.MG

LOAD CAPACITY - 10 LBS 310.8218.05.MG

**PRODUCT** 

**DIMENSIONS**