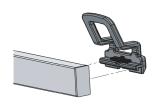

## **SYMPHONY** wall mount organizer hooks

310.8201.xxx/310.8215.xxx/ 310.8218.05.xxx

## **FEATURES**

Hooks can be placed anywhere along the organizer, providing a canvas where the designer or homeowner can be creative to meet personal preferences

Easily reposition the hooks as storage needs change

The hooks project only a short distance above the organizer, allowing it to fit behind doors or in other limited spaces

Triple Hook - 310.8201.05. xxx

Can be easily secured anywhere along the frame without tools