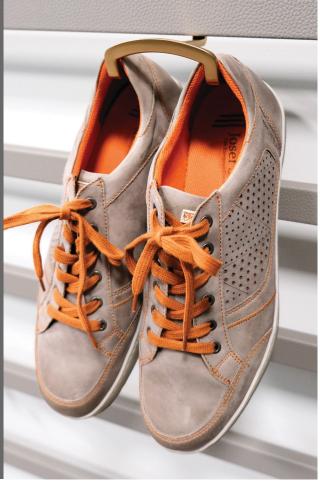

Can be easily secured anywhere along the frame without tools

Shoe Hook - 310.8218.05.xxx \_

Can be easily secured anywhere along

**COAT HOOK** 310.8215.XXX

**SPECS** 

**OPTIONS** 

LOAD CAPACITY - 10 LBS 310.8201.05.MG