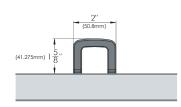

LOAD CAPACITY - 20 LBS 310.8215.MG

LOAD CAPACITY - 10 LBS 310.8218.05.MG

**PRODUCT** 

**DIMENSIONS**