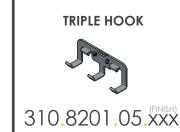

The hooks project only a short distance above the organizer, allowing it to fit behind doors or in other limited spaces

Triple Hook - 310.8201.05. xxx

Can be easily secured anywhere along the frame without tools