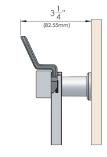

Can be easily secured anywhere along the frame without tools

Shoe Hook - 310.8218.05.xxx \_

Can be easily secured anywhere along

**COAT HOOK** 310.8215.XXX

**SPECS** 

**OPTIONS** 

LOAD CAPACITY - 10 LBS 310.8201.05.MG

LOAD CAPACITY - 20 LBS 310.8215.MG

LOAD CAPACITY - 10 LBS 310.8218.05.MG

**PRODUCT** 

**DIMENSIONS**