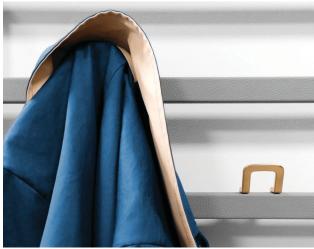

Can be easily secured anywhere along the frame without tools

Shoe Hook - 310.8218.05.xxx \_

Can be easily secured anywhere along

**COAT HOOK** 310.8215.XXX

**SPECS** 

**OPTIONS** 

LOAD CAPACITY - 10 LBS 310.8201.05.MG