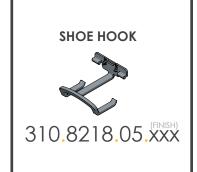

Can be easily secured anywhere along the frame without tools

Shoe Hook - 310.8218.05.xxx \_

Can be easily secured anywhere along

**COAT HOOK** 310.8215.XXX

**SPECS** 

**OPTIONS** 

LOAD CAPACITY - 10 LBS 310.8201.05.MG