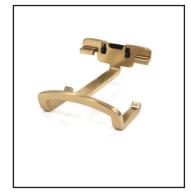

The hooks project only a short distance above the organizer, allowing it to fit behind doors or in other limited spaces

Triple Hook - 310.8201.05. xxx

Can be easily secured anywhere along the frame without tools

Can be easily secured anywhere along the frame without tools

Shoe Hook - 310.8218.05.xxx \_

Can be easily secured anywhere along

**COAT HOOK** 310.8215.XXX

**SPECS** 

**OPTIONS** 

LOAD CAPACITY - 10 LBS 310.8201.05.MG