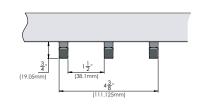

## **SYMPHONY** wall mount organizer hooks

310.8201.xxx/310.8215.xxx/ 310.8218.05.xxx

## **FEATURES**

Hooks can be placed anywhere along the organizer, providing a canvas where the designer or homeowner can be creative to meet personal preferences

Easily reposition the hooks as storage needs change

The hooks project only a short distance above the organizer, allowing it to fit behind doors or in other limited spaces

Triple Hook - 310.8201.05. xxx

Can be easily secured anywhere along the frame without tools