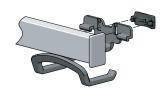

The hooks project only a short distance above the organizer, allowing it to fit behind doors or in other limited spaces

Triple Hook - 310.8201.05. xxx

Can be easily secured anywhere along the frame without tools

Can be easily secured anywhere along the frame without tools

Shoe Hook - 310.8218.05.xxx \_

Can be easily secured anywhere along

**COAT HOOK** 310.8215.XXX

**SPECS** 

**OPTIONS** 

LOAD CAPACITY - 10 LBS 310.8201.05.MG