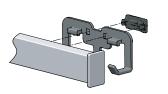

The hooks project only a short distance above the organizer, allowing it to fit behind doors or in other limited spaces

Triple Hook - 310.8201.05. xxx

Can be easily secured anywhere along the frame without tools

Can be easily secured anywhere along the frame without tools

Shoe Hook - 310.8218.05.xxx \_

Can be easily secured anywhere along

**COAT HOOK** 310.8215.XXX

**SPECS** 

**OPTIONS** 

LOAD CAPACITY - 10 LBS 310.8201.05.MG