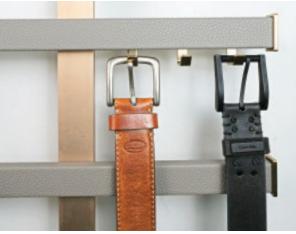

The hooks project only a short distance above the organizer, allowing it to fit behind doors or in other limited spaces

Triple Hook - 310.8201.05. xxx

Can be easily secured anywhere along the frame without tools