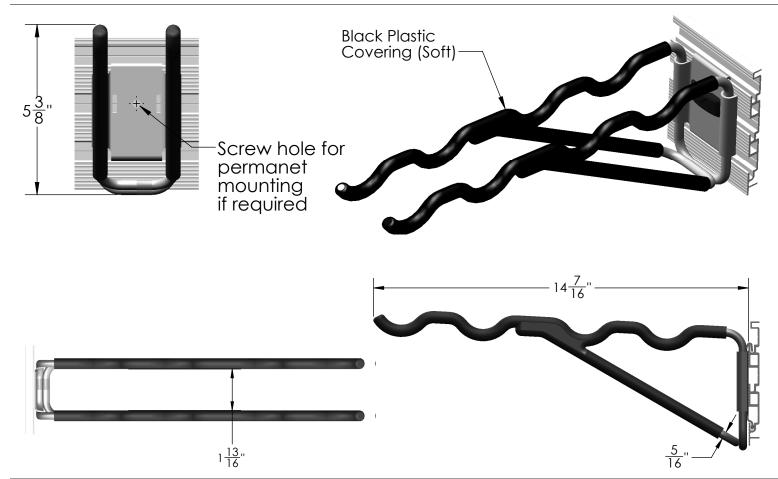

## **DESCRIPTION & SPECIFICATIONS**

The 14'' Utility Hook is ideal for the larger items typically stored in the garage. Soft plastic covers protect items from sliding and the hooks from wear.

SIZE & CAPACITY | 14" - Heavy Duty

## **INSTRUCTIONS & SPECIFICATIONS**

STEP 1: Align the hook above the track panel channels at desired height. STEP 2: Position the hook horizontally by sliding it along the track. STEP 3: Press the cover cap onto the hook bracket to fix position.

- One Cover Cap 300.5200 required & must be ordered separately
- Hooks & accessories are only intended to be mounted to the track

| FINISH         | CODE (FIN) |
|----------------|------------|
| MATTE ALUMINUM | MAL        |