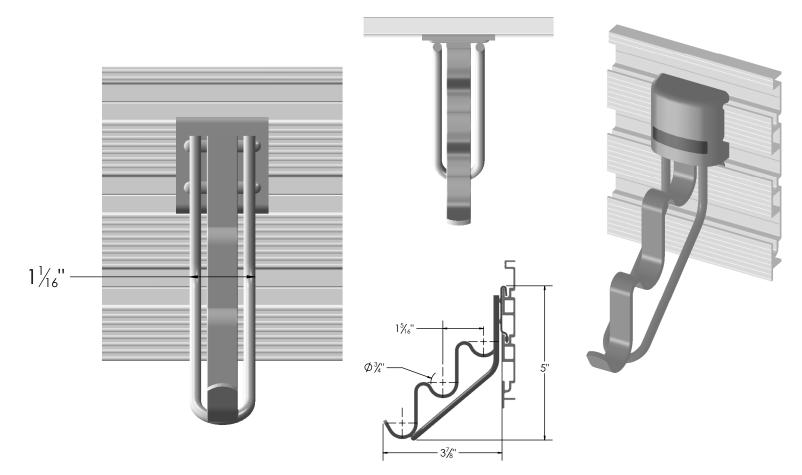

## **INSTRUCTIONS & SPECIFICATIONS**

STEP 1: Install hook onto the track panel at the desired height.

STEP 2: Snap a cover cap 300.5230 onto the hook. It is still possible to slide the hook horizontally with the cover cap snapped on.

STEP 3: To remove the cover cap put your finger behind one of the side tabs and pull firmly.

- One Cover Cap 300.5230 required and must be ordered separately.

| FINISH         | CODE (FIN) |
|----------------|------------|
| MATTE ALUMINUM | MAL        |