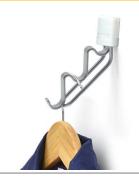

## **DESCRIPTION & SPECIFICATIONS**

A valet is perfect for helping you piece together the perfect outfit. Show off your passion for style and flair by planning your outfit with the Valet Hook.

SIZE & CAPACITY | Light Duty

| SUGGESTED USES     |  |
|--------------------|--|
| THREE COAT HANGERS |  |

- Hooks & accessories are only intended to be mounted to the track  $% \left\{ 1\right\} =\left\{ 1\right\}$