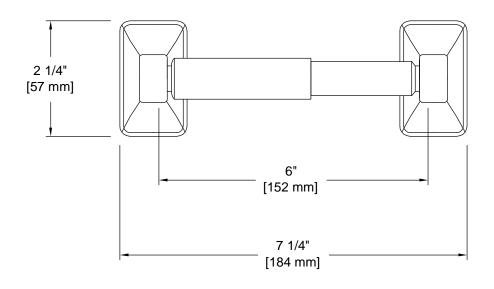

Overall Size: 7 1/4" W X 2 1/4" H X 2 15/16" D

Material: Zinc Posts, White Plastic Roller

Finish: US26 Bright Chrome

Cross Reference

| Cross Reference |             |  |
|-----------------|-------------|--|
| Manufacturer    | Part Number |  |
|                 |             |  |
|                 |             |  |