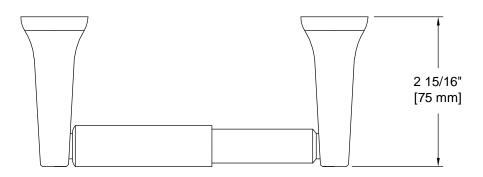

Overall Size: 7 1/4" W X 2 1/4" H X 2 15/16" D

Material: Zinc Posts, White Plastic Roller

Finish: US26 Bright Chrome

Cross Reference

| Cross Reference |             |  |
|-----------------|-------------|--|
| Manufacturer    | Part Number |  |
|                 |             |  |
|                 |             |  |