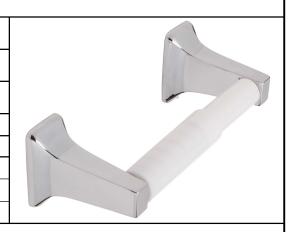

## **PRODUCT DATA SHEET**

**Product Description:** Surface toilet tissue holder, Sea Breeze. Posts are fabricated from die cast zinc with a US26 bright chrome finish. Roller is fabricated from plastic with a white finish. Ships with mounting hardware.

Description:

**Toilet Tissue Holder, Surface, Sea Breeze** 

Part Number:

12012

| 06/16   | <sup>Rev.</sup> |
|---------|-----------------|
| Sheet 1 | of 1            |