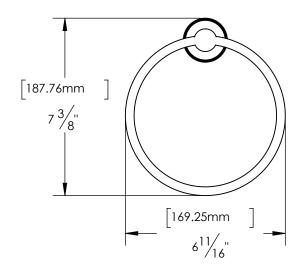

Overall Size: 6 11/16" W X 7 3/8" H X 2 15/16" D

Material: Zinc Post, Stainless Steel Ring

Finish: US15 Satin Nickel

**Cross Reference** 

| Closs Reference |             |  |
|-----------------|-------------|--|
| Manufacturer    | Part Number |  |
|                 |             |  |
|                 |             |  |