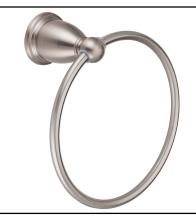

## PRODUCT DATA SHEET

**Product Description:** Towel ring, Austin. Post is fabricated from die cast zinc with a US15 satin nickel finish. Ring is fabricated from stainless steel with a US15 satin nickel finish. Comes with fast-fit mounting bracket for quicker installation. Ships with mounting hardware.

Overall Size: 6 11/16" W X 7 3/8" H X 2 15/16" D

Material: Zinc Post, Stainless Steel Ring

Finish: US15 Satin Nickel

**Cross Reference** 

| Closs Reference |             |  |
|-----------------|-------------|--|
| Manufacturer    | Part Number |  |
|                 |             |  |
|                 |             |  |

## Towel Ring, Austin

Part Number:

15804

| 03/19     | Rev. <b>00</b> |
|-----------|----------------|
| Sheet 1 o | of 1           |