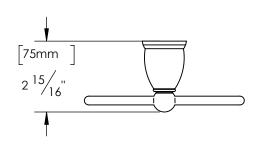

Overall Size: 6 11/16" W X 7 3/8" H X 2 15/16" D

Material: Zinc Post, Stainless Steel Ring

Finish: US15 Satin Nickel

**Cross Reference** 

| Closs Reference |             |  |
|-----------------|-------------|--|
| Manufacturer    | Part Number |  |
|                 |             |  |
|                 |             |  |