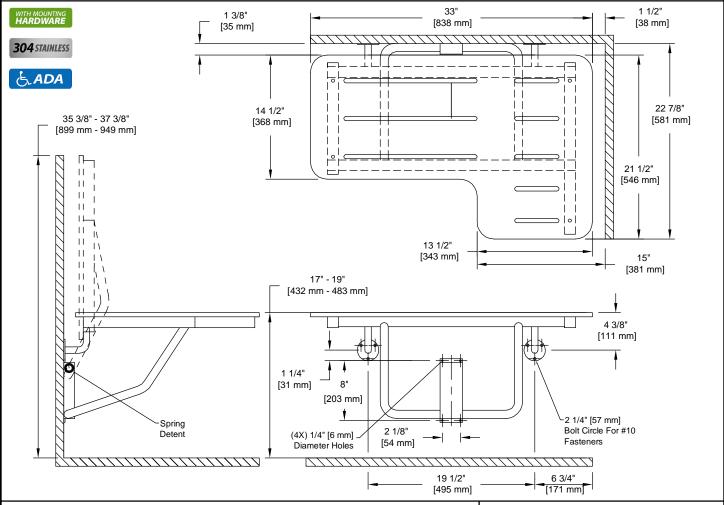

## PRODUCT DATA SHEET

Product Description: Folding shower seat with a stainless steel frame and phenolic plastic seat. Installs in the back left side of a shower enclosure. Frame is fabricated from 304 grade stainless steel with a US32D brushed stainless steel finish. ADA compliant and designed to support loads in excess of 250 lbs when properly installed. For your safety, we recommend a professional installer or licensed contractor to install the folding shower seat. Ships with mounting hardware.

Overall Size: 33" W X 37 3/8" H X 22 7/8" D

Material: 304 Grade Stainless Steel, Phenolic Seat

Finish: US32D Brushed Stainless Steel

**Cross Reference** 

| Manufacturer | Part Number |
|--------------|-------------|
|              |             |