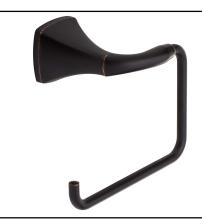

## **PRODUCT DATA SHEET**

**Product Description:** 

Towel ring, Wynwood. Post is fabricated from die cast zinc with a US11P venetian bronze finish. Ring is fabricated from stainless steel with a US11P venetian bronze. Ships with mounting hardware.

## Towel Ring, Wynwood

Part Number:

25114

| Date         | Rev. |
|--------------|------|
| 07/17        | 01   |
| Sheet 1 of 1 |      |