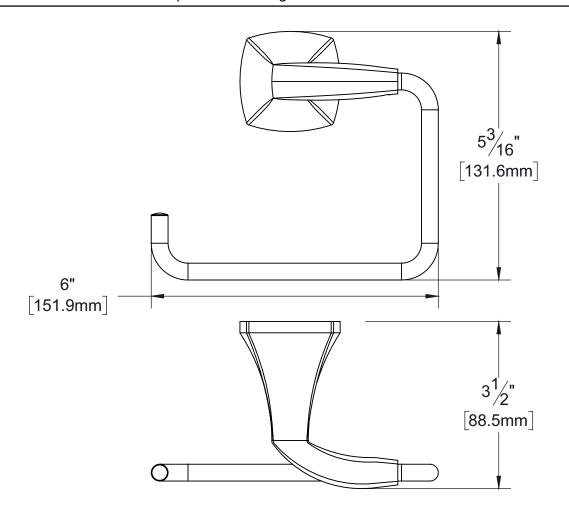

**Overall Size:** 6" W X 5 3/16" H X 3 1/2" D

Material: Zinc Post, Stainless Steel Ring

Finish: US11P Venetian Bronze

| _    | _   | _     |     |
|------|-----|-------|-----|
| C    |     | E     |     |
| Cros | SKP | rerei | 160 |