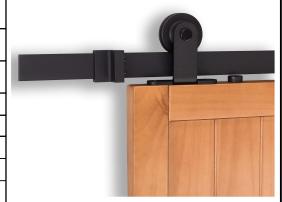

## **Product Description:**

Barn door hardware top mount kit is designed to hang a wood door on a traditional rail track. Fabricated from steel with a US19 matte black finish. It includes 2 pieces rails for total 72 1/2" long (2 x 36 1/4"), supports single door with a thickness of 1 3/8" to 1 3/4", maximum weight up to 220 lbs. Ideal for openings up to 36 ln. wide. Wheels provide excellent strength and durability as well as smoothness of travel along the rail. Anti-jump discs prevent hanger wheels from jumping off the track. Soft close kit (product #36322) and rail track connector (product #36326) are sold separately. All mounting hardware included.

## Barn Door Hardware, Top Mount Kit

|              | 1            | -    |
|--------------|--------------|------|
| Part Number: | Date         | Rev. |
| 36312        |              |      |
|              | Sheet 1 of 1 |      |