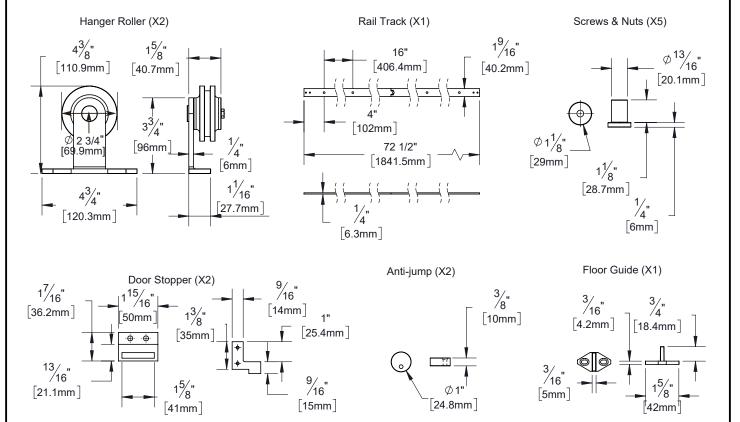

## **Product Description:**

Barn door hardware top mount kit is designed to hang a wood door on a traditional rail track. Fabricated from steel with a US19 matte black finish. It includes 2 pieces rails for total 72 1/2" long (2 x 36 1/4"), supports single door with a thickness of 1 3/8" to 1 3/4", maximum weight up to 220 lbs. Ideal for openings up to 36 ln. wide. Wheels provide excellent strength and durability as well as smoothness of travel along the rail. Anti-jump discs prevent hanger wheels from jumping off the track. Soft close kit (product #36322) and rail track connector (product #36326) are sold separately. All mounting hardware included.

Overall Size: 72 1/2" W X 1 9/16" H X 1/4" D

Material: Solid Forged Steel

Finish: Matte Black

| Cross Reference |             |  |
|-----------------|-------------|--|
| Manufacturer    | Part Number |  |
|                 |             |  |