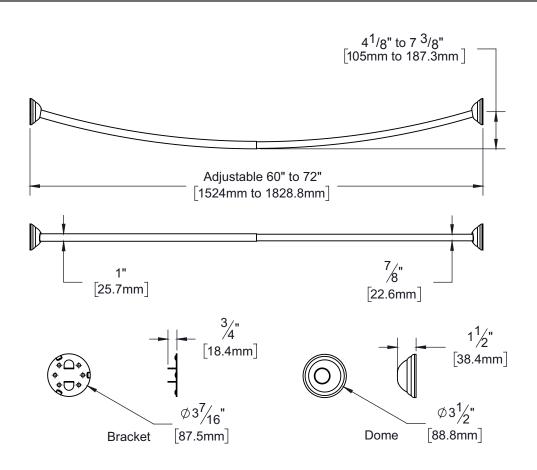

## **PRODUCT DATA SHEET**

Product Description: Stainless steel curved shower curtain rod, length adjusts from 5' to 6'. Rod is a 1" diameter. Shower rod and flanges are fabricated from stainless steel with a US32 polished stainless steel finish. Used for standard or oval 5' to 6' tubs and adjusts from 54" to 72" wide. Mounting hardware for both drywall and tile installation included.

Overall Size: 72" W X 3 1/2" H X 7 3/8" D

Material: Stainless Steel

Finish: US32 Polished Stainless Steel

| Cr | oss | Ref | erer | nce |
|----|-----|-----|------|-----|
|    |     |     |      |     |

| 0.000 (0.000 |             |  |  |  |
|--------------|-------------|--|--|--|
| Manufacturer | Part Number |  |  |  |
|              |             |  |  |  |

**Curved Shower Rod,** Stainless Steel, Adjustable, 5' To 6'

5146108

| 11/18        | Rev. <b>02</b> |  |
|--------------|----------------|--|
| Sheet 1 of 1 |                |  |