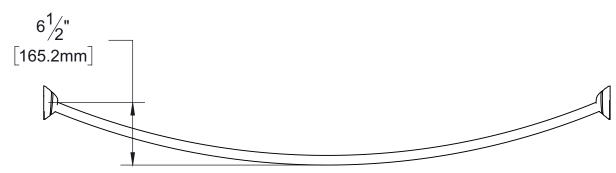

Overall Size: 60" W X 3 1/2" H X 6 1/2" D

Material: Stainless Steel

Finish: US32 Polished Stainless Steel

Cross Reference

| O1033 Reference |                                       |  |
|-----------------|---------------------------------------|--|
| Manufacturer    | Part Number                           |  |
|                 |                                       |  |
|                 | · · · · · · · · · · · · · · · · · · · |  |