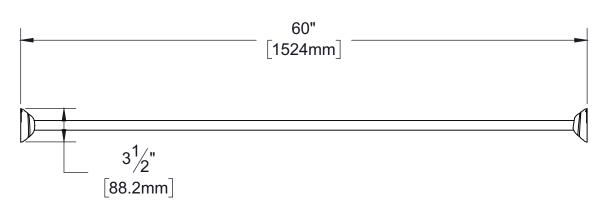

Overall Size: 60" W X 3 1/2" H X 6 1/2" D

Material: Stainless Steel

Finish: US32 Polished Stainless Steel

Cross Reference

| O1033 Reference |                                       |  |
|-----------------|---------------------------------------|--|
| Manufacturer    | Part Number                           |  |
|                 |                                       |  |
|                 | · · · · · · · · · · · · · · · · · · · |  |