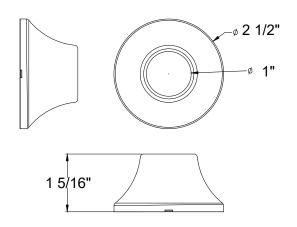

Overall Size: 72" W X 1 5/16" H X 2 1/2" D

Material: Stainless Steel

Finish: US32D Satin Stainless Steel

**Cross Reference** 

| 0100017010100 |             |  |
|---------------|-------------|--|
| Manufacturer  | Part Number |  |
|               |             |  |
|               |             |  |