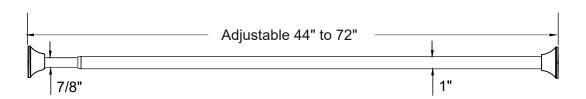

## **PRODUCT DATA SHEET**

**Product Description:** 

Stainless steel adjustable tension shower curtain rod, round escutcheon. Length adjusts from 44" to 72". Rod is a 1" diameter. Twist and lock design allows quickly installation without drilling holes in the wall. Shower rod and flanges are fabricated from stainless steel with a US32D satin stainless steel finish. Used for standard 5' to 6' tubs.

Overall Size: 72" W X 1 5/16" H X 2 1/2" D

Material: Stainless Steel

Finish: US32D Satin Stainless Steel

**Cross Reference** 

| 0100017010100 |             |  |
|---------------|-------------|--|
| Manufacturer  | Part Number |  |
|               |             |  |
|               |             |  |