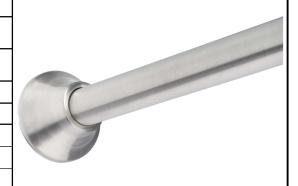

## **PRODUCT DATA SHEET**

**Product Description:** 

Stainless steel adjustable tension shower curtain rod, round escutcheon. Length adjusts from 44" to 72". Rod is a 1" diameter. Twist and lock design allows quickly installation without drilling holes in the wall. Shower rod and flanges are fabricated from stainless steel with a US32D satin stainless steel finish. Used for standard 5' to 6' tubs.

Description:

Straight Tension Shower Rod, Stainless Steel, Adjustable, 5' To 6'

Part Numbe

51472

| Date    | Rev. |
|---------|------|
| 5/21    | 00   |
| Sheet 1 | of 1 |