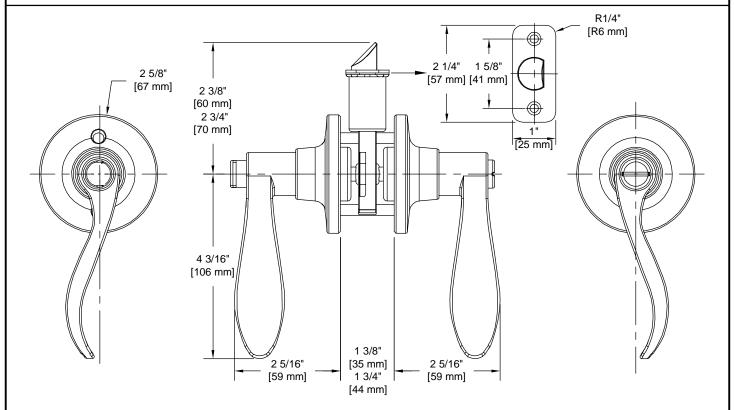

Door Prep: Cross Bore 2 1/8+, Edge Bore 1+, Mortise Latch Face 1+x 2 1/4+, Optional Drive In Latch 1" Diameter Drilled Hole

Latches: Ships With Mortise Latch As Shown Above. Optional Drive In Or UL10C Fire Rated Latches Available

Backset: Adjustable Latch to 2 3/8+or 2 3/4+

Door Thickness: Fit all 1 3/8+- 1 3/4+Standard Doors

Strike Plate: 2 1/4+Full Lip Strike

Bolt: 1/2+Throw

Overall Size: 5 1/2" W X 2 5/8" H X 2 5/16" D

Material: Zinc

Finish: US15 Satin Nickel

| Cross Reference                                                                                                                                                                                                                                                                                                                                                                                                                                                                                                                                                                                                                                                                                                                                                                                                                                                                                                                                                                                                                                                                                                                                                                                                                                                                                                                                                                                                                                                                                                                                                                                                                                                                                                                                                                                                                                                                                                                                                                                                                                                                                                                |             |
|--------------------------------------------------------------------------------------------------------------------------------------------------------------------------------------------------------------------------------------------------------------------------------------------------------------------------------------------------------------------------------------------------------------------------------------------------------------------------------------------------------------------------------------------------------------------------------------------------------------------------------------------------------------------------------------------------------------------------------------------------------------------------------------------------------------------------------------------------------------------------------------------------------------------------------------------------------------------------------------------------------------------------------------------------------------------------------------------------------------------------------------------------------------------------------------------------------------------------------------------------------------------------------------------------------------------------------------------------------------------------------------------------------------------------------------------------------------------------------------------------------------------------------------------------------------------------------------------------------------------------------------------------------------------------------------------------------------------------------------------------------------------------------------------------------------------------------------------------------------------------------------------------------------------------------------------------------------------------------------------------------------------------------------------------------------------------------------------------------------------------------|-------------|
| Manufacturer                                                                                                                                                                                                                                                                                                                                                                                                                                                                                                                                                                                                                                                                                                                                                                                                                                                                                                                                                                                                                                                                                                                                                                                                                                                                                                                                                                                                                                                                                                                                                                                                                                                                                                                                                                                                                                                                                                                                                                                                                                                                                                                   | Part Number |
|                                                                                                                                                                                                                                                                                                                                                                                                                                                                                                                                                                                                                                                                                                                                                                                                                                                                                                                                                                                                                                                                                                                                                                                                                                                                                                                                                                                                                                                                                                                                                                                                                                                                                                                                                                                                                                                                                                                                                                                                                                                                                                                                |             |
| The state of the s |             |