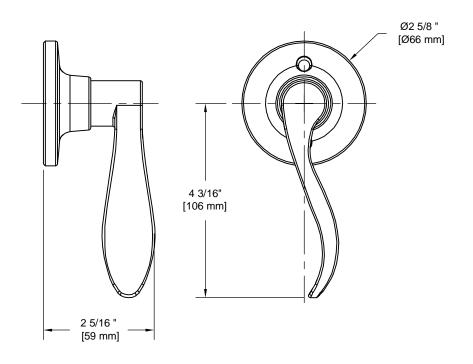

## PRODUCT DATA SHEET

Product Description: Lock lever, dummy, left handed. Fabricated from die cast zinc with a US15 satin nickel finish. Product does not turn or perform a function other than for decorative purposes or as a pull. Surface mounted with 2 exposed mounting screws. Door thickness should be greater than 1+ Ships with mounting hardware.

5 1/2" W X 2 5/8" H X 2 5/16" D **Overall Size:** 

Material: Die Cast Zinc

Finish: US15 Satin Nickel

| Cı | ross | Ref | fore | nce |
|----|------|-----|------|-----|
|    |      |     |      |     |

| Cross Reference |             |  |  |  |
|-----------------|-------------|--|--|--|
| Manufacturer    | Part Number |  |  |  |
|                 |             |  |  |  |
|                 |             |  |  |  |