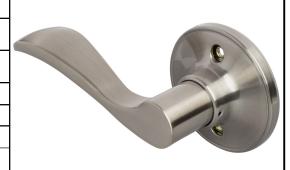

## PRODUCT DATA SHEET

Product Description: Lock lever, dummy, left handed. Fabricated from die cast zinc with a US15 satin nickel finish. Product does not turn or perform a function other than for decorative purposes or as a pull. Surface mounted with 2 exposed mounting screws. Door thickness should be greater than 1+ Ships with mounting hardware.

Description:

Lock Lever, Dummy, Left Handed, Dakota

Part Number:

87330

| 09/16   | Rev. <b>02</b> |
|---------|----------------|
| Sheet 1 | of 1           |