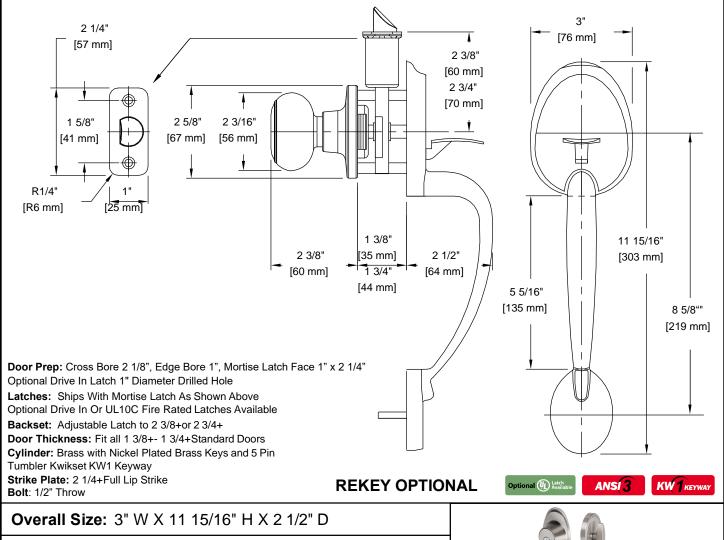

## PRODUCT DATA SHEET

Product Description: Entry set, ANSI Grade 3. Set includes passage pull with thumb latch, interior knob. Pull fabricated from die cast zinc with a US15 satin nickel finish. Ships with mounting hardware. Lock ships with mortise latch. Optional drive in latch (product #87396 and #87394) and UL10C fire rated latch (product #87374 and #87373) available.

Material: Zinc

Finish: US15 Satin Nickel

| Cross Reference |             |  |
|-----------------|-------------|--|
| Manufacturer    | Part Number |  |
|                 |             |  |
|                 |             |  |

Description

**Callista Entry Set with** Interior Knob, KW1, **ANSI Grade 3** 

Part Number:

87364

| <u> </u> |         |      |  |
|----------|---------|------|--|
|          | Date    | Rev. |  |
|          | 01/21   | 04   |  |
|          | Sheet 1 | of 1 |  |