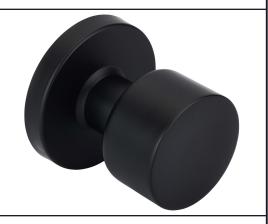

## **PRODUCT DATA SHEET**

**Product Description:** Contemporary style single sided dummy door knob. Knob does not function; acts as a pull. Knob fabricated from brass with a US19 matte black finish.

Door Thickness: Fits All 1 3/8" - 1 3/4" Standard Doors

Description:

Door Knob, Dummy, Brooklyn

Part Number:

87729

| Date    | Rev. |
|---------|------|
| 07/17   | 01   |
| Sheet 1 | of 1 |