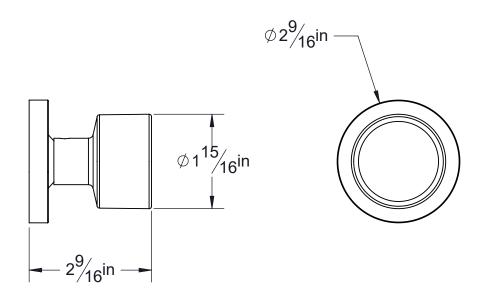

## **PRODUCT DATA SHEET**

**Product Description:** Contemporary style single sided dummy door knob. Knob does not function; acts as a pull. Knob fabricated from brass with a US19 matte black finish.

Door Thickness: Fits All 1 3/8" - 1 3/4" Standard Doors

Overall Size: 2 9/16" W X 2 9/16" H X 2 9/16" D

Material: Brass Knob

Finish: US19 Matte Black

| Tillisii. 0019 Watte Black |             |  |
|----------------------------|-------------|--|
| Cross Reference            |             |  |
| Manufacturer               | Part Number |  |
|                            |             |  |
|                            |             |  |