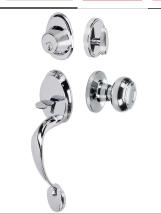

## PRODUCT DATA SHEET

**Product Description:** 

Entry set, ANSI Grade 3. Set includes passage pull with thumb latch, interior knob. Pull manufactured from die cast zinc with a US26 bright chrome finish. Ships with mounting hardware. Lock ships with mortise latch. Optional drive in latches (product #87396 and #87394) and UL10C fire rated latches (product #87374 and #87373) available.

Description

**Callista Entry Set with** Interior Knob, KW1, **ANSI Grade 3** 

Part Number:

87732

| _ |              |      |
|---|--------------|------|
|   | Date         | Rev. |
|   | 01/21        | 02   |
|   | 0            |      |
|   | Sheet 1 of 1 |      |