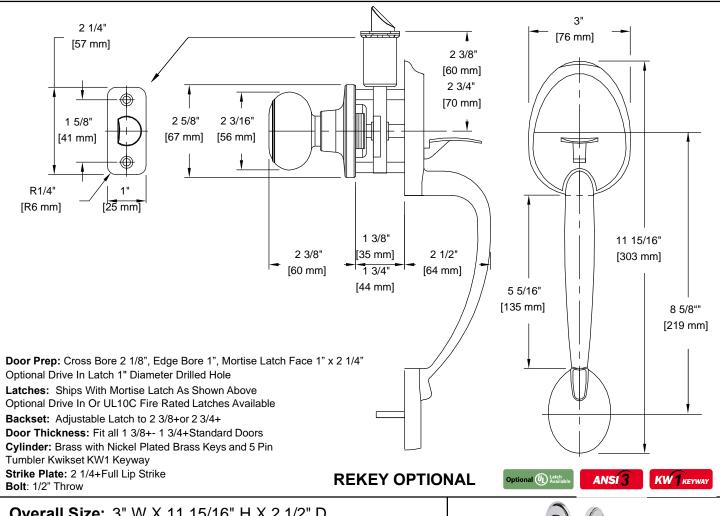

## PRODUCT DATA SHEET

**Product Description:** 

Entry set, ANSI Grade 3. Set includes passage pull with thumb latch, interior knob. Pull manufactured from die cast zinc with a US26 bright chrome finish. Ships with mounting hardware. Lock ships with mortise latch. Optional drive in latches (product #87396 and #87394) and UL10C fire rated latches (product #87374 and #87373) available.

Overall Size: 3" W X 11 15/16" H X 2 1/2" D

Material: Zinc

Finish: US26 Bright Chrome

| Cross | Refer | ence |
|-------|-------|------|
|       |       |      |

| Cross Rele   | rence       |
|--------------|-------------|
| Manufacturer | Part Number |
|              |             |
|              |             |

Description

**Callista Entry Set with** Interior Knob, KW1, **ANSI Grade 3** 

Part Number:

87732

| _ |              |      |
|---|--------------|------|
|   | Date         | Rev. |
|   | 01/21        | 02   |
|   | 0            |      |
|   | Sheet 1 of 1 |      |