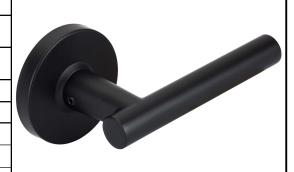

## **PRODUCT DATA SHEET**

Product Description: Dummy door lever, reversible. Fabricated from die cast zinc with a US19 matte black finish. Product does not turn or perform a function other than for decorative purposes or as a pull. Surface mounted with 2 exposed mounting screws. Door thickness should be greater than 1+ Ships with mounting hardware.

Description:

Lock Lever, Dummy, Reversible, Riley

Part Number:

87759

| Date         | Rev. |  |
|--------------|------|--|
| 07/17        | 01   |  |
| Sheet 1 of 1 |      |  |