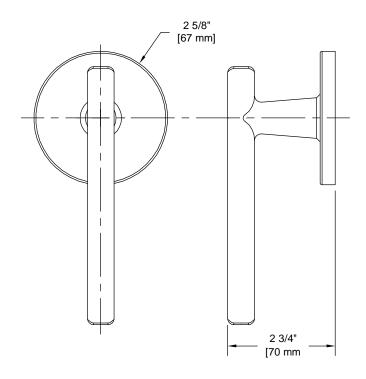

Door Thickness: Fits All 1 3/8" - 1 3/4" Standard Doors

& ADA

Overall Size: 5 1/4" W X 2 5/8" H X 2 3/4" D

Material: Die Cast Zinc

Finish: US19 Matte Black

| Cross Reference |             |  |
|-----------------|-------------|--|
| Manufacturer    | Part Number |  |
|                 |             |  |
|                 |             |  |