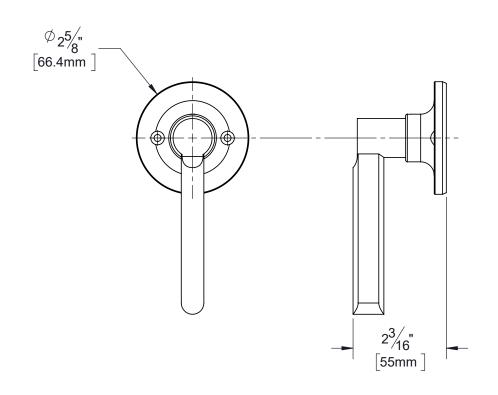

## **PRODUCT DATA SHEET**

**Product Description:** Dummy door lever, reversible. Fabricated from die cast zinc with a US26 bright chrome finish. Product does not turn or perform a function other than for decorative purposes or as a pull. Surface mounted with 2 exposed mounting screws. Door

thickness should be greater than 1". Ships with mounting hardware.

& ADA

Overall Size: 5 3/8" W X 2 3/16" H X 2 5/8" D

Material: Die Cast Zinc

Finish: US26 Bright Chrome

| Cross Reference |             |  |
|-----------------|-------------|--|
| Manufacturer    | Part Number |  |