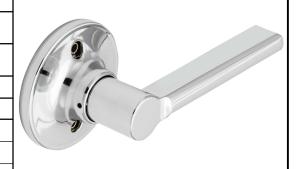

## **PRODUCT DATA SHEET**

**Product Description:** Dummy door lever, reversible. Fabricated from die cast zinc with a US26 bright chrome finish. Product does not turn or perform a function other than for decorative purposes or as a pull. Surface mounted with 2 exposed mounting screws. Door

Description:

Lock Lever, Dummy, Reversible, Fallon

Part Number

87871

| 07/21        | Rev. <b>00</b> |
|--------------|----------------|
| Sheet 1 of 1 |                |