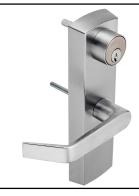

## PRODUCT DATA SHEET

Product Description: Escutcheon lever trim, panic exit device, classroom. Non handed. Free wheeling clutch design. Lever trim cylinder: solid brass 6-pin removable core Schlage "SC 4 Keyway". Lever trim and escutcheon are fabricated from die cast zinc in a US26D satin chrome finish. Cylindrical body fabricated from hardened steel heavy duty tailpiece. Lever is locked and unlocked from the outside and remains unlocked by key. Full length lever handle with 3/8" return. Fits both UL fire rated and UL panic exit devices. ADA compliant. Ships with mounting hardware.

Door Thickness: Standard Doors 1 3/4+to 2 1/4+

Cylinder: Solid brass 6-Pin Removable Core Schlage "SC 4 Keyway"

Overall Size: 2 1/2" W X 8 13/16" H X 2 1/2" D

Material: Die Cast Zinc

Finish: US26D Satin Chrome