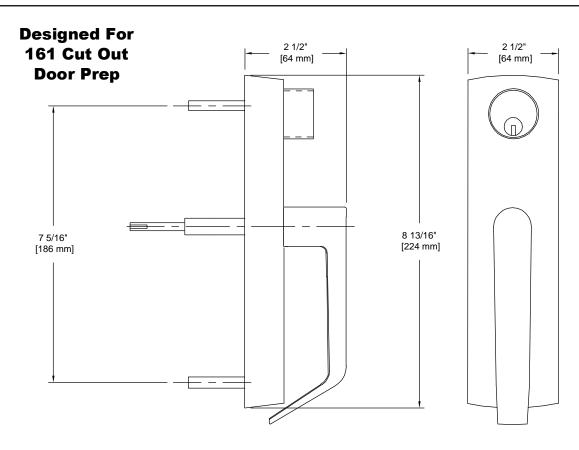

## PRODUCT DATA SHEET

Product Description: Escutcheon lever trim, panic exit device, classroom. Non handed. Free wheeling clutch design. Lever trim cylinder: solid brass 6-pin removable core Schlage "SC 4 Keyway". Lever trim and escutcheon are fabricated from die cast zinc in a US26D satin chrome finish. Cylindrical body fabricated from hardened steel heavy duty tailpiece. Lever is locked and unlocked from the outside and remains unlocked by key. Full length lever handle with 3/8" return. Fits both UL fire rated and UL panic exit devices. ADA compliant. Ships with mounting hardware.

Door Thickness: Standard Doors 1 3/4+to 2 1/4+

Cylinder: Solid brass 6-Pin Removable Core Schlage "SC 4 Keyway"

Overall Size: 2 1/2" W X 8 13/16" H X 2 1/2" D

Material: Die Cast Zinc

Finish: US26D Satin Chrome