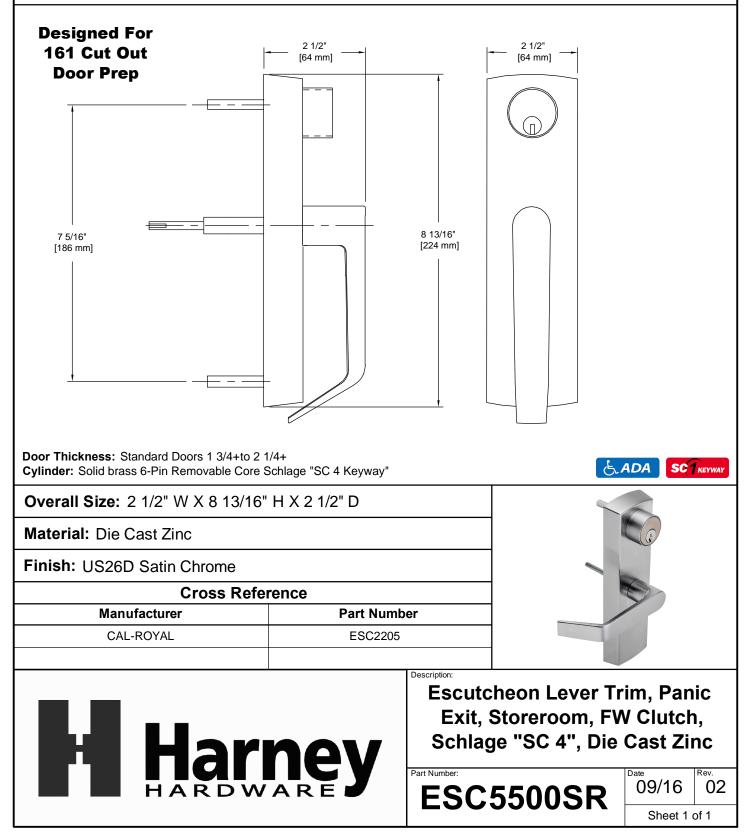

## **PRODUCT DATA SHEET**

**Product Description:** Escutcheon lever trim, panic exit device, storeroom. Non handed. Free wheeling clutch design. Lever trim cylinder: solid brass 6-pin removable core Schlage "SC 4 Keyway". Lever trim and escutcheon are fabricated from die cast zinc in a US26D satin chrome finish. Cylindrical body fabricated from hardened steel heavy duty tailpiece. Lever is unlocked from the outside and remains locked when door is closed. Full length lever handle with 3/8" return. Fits both UL fire rated and UL panic exit devices. ADA compliant. Ships with mounting hardware.